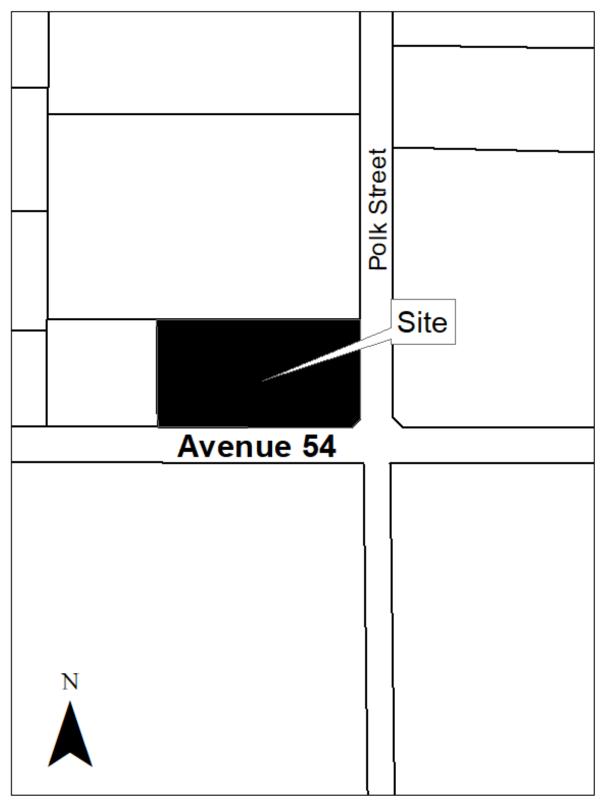

# PUBLIC HEARING CALENDAR (QUASI-JUDICIAL):

3. <u>Architectural Review No. 22-07</u> - Proposed construction of a 5,400 square foot industrial building for Jordan Central Implement Co., a retail farm equipment dealership providing sales, rental, service, replacement parts, with parking and site improvements located on 2.51 acres at the northwest corner of Avenue 54 and Polk Street. Applicant: Chris Ellison. (Continued from March 15, 2023)

### PUBLIC HEARING CALENDAR (QUASI-JUDICIAL):

3. <u>Architectural Review No. 22-07</u> - Proposed construction of a 5,400 square foot industrial building for Jordan Central Implement Co., a retail farm equipment dealership providing sales, rental, service, replacement parts, with parking and site improvements located on 2.51 acres at the northwest corner of Avenue 54 and Polk Street. Applicant: Chris Ellison.

# STAFF REPORT 4/5/2023

| То:      | Planning Commission                                                                                                                                                                                                                                                                                                                                                                                                     |
|----------|-------------------------------------------------------------------------------------------------------------------------------------------------------------------------------------------------------------------------------------------------------------------------------------------------------------------------------------------------------------------------------------------------------------------------|
| FROM:    | Gabriel Perez, Development Services Director                                                                                                                                                                                                                                                                                                                                                                            |
| Subject: | <u>Architectural Review No. 22-07</u> - Proposed construction of a 5,400 square foot<br>industrial building for Jordan Central Implement Co., a retail farm equipment<br>dealership providing sales, rental, service, replacement parts, with parking and<br>site improvements located on 2.51 acres at the northwest corner of Avenue 54<br>and Polk Street. Applicant: Chris Ellison. (Continued from March 15, 2023) |

#### **STAFF RECOMMENDATION:**

Staff recommends that the Planning Commission adopt Resolution No. PC 2023-06 approving Architectural Review No. 22-07 for 5,400 square foot industrial building and site improvements for Jordan Central Implement Co. on 2.51 acres at the northwest corner of Avenue 54 and Polk Street pursuant to the findings and conditions of approval contained in the attached resolution.

# A RESOLUTION OF THE CITY OF COACHELLA PLANNING COMMISSION RECOMMENDING THAT THE CITY COUNCIL APPROVE ARCHITECTURAL REVIEW NO. 22-07 FOR 5,400 SQUARE FOOT INDUSTRIAL BUILDING FOR A RETAIL FARM EQUIPMENT DEALERSHIP, JORDAN CENTRAL IMPLEMENT CO., ON A 2.51 ACRE SITE AT THE NORTHWEST CORNER OF AVENUE 54 AND POLK STREET (APN 763-141-048). CHRIS ELLISON (APPLICANT).