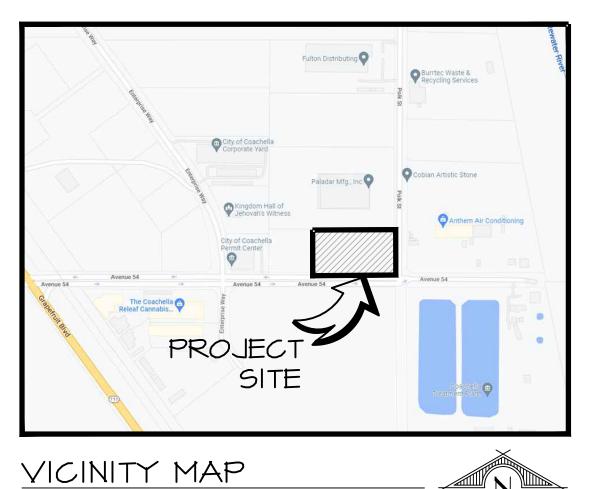

Vicinity Map

PROPERTY BOUNDARY NOTE:

THE PROPERTY OR BOUNDARY LINES SHOWN ON THIS PLAN ARE AN APPROXIMATE AND ASSUMED LOCATION. THIS PLAN SHALL NOT BE USED AS A LEGAL DOCUMENT FOR LOCATING, ESTABLISHING OR DEPICTING PROPERTY LINES. IF PROPERTY LINES NEED TO BE ESTABLISHED OR IDENTIFIED, A REGISTERED LAND SURVEYOR WILL PREPARE THE NECESSARY SURVEY SCALE: 1"=30'-0"

#### Environmental Setting:

The proposed development site is currently vacant in the M-H (Heavy Industrial) Zoning District and surrounded by industrial uses.

Surrounding land uses and zoning classifications include the following:

| North: | Ernie Ball manufacturing facility (M-H, Heavy Industrial).                                                                    |
|--------|-------------------------------------------------------------------------------------------------------------------------------|
| South: | Vacant Land (M-H, Heavy Industrial).                                                                                          |
| East:  | Industrial facility at 53-800 Polk Street including 86 Diesel Repairs and<br>Anthem Air Conditioning (M-H, Heavy Industrial). |

West: Vacant Property and City of Coachella Civic Center (M-H, Heavy Industrial).