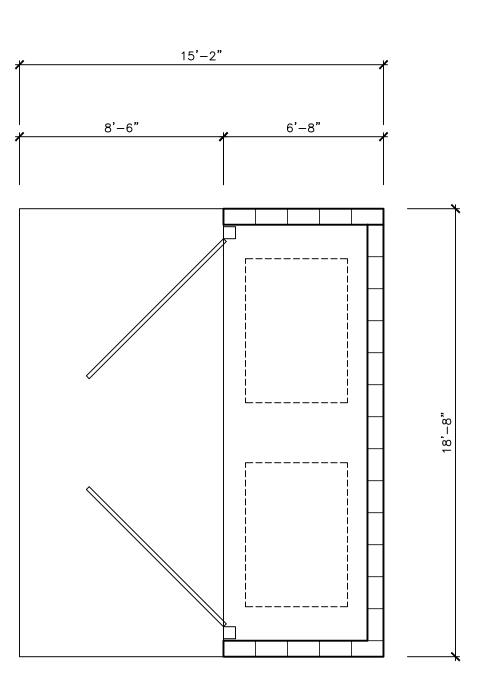

The applicant proposes a modern architectural theme with walls consisting of metal wall panels and a metal gable roof system. The ultimate building height is 25'5". The South elevation faces Avenue 54 and is the elevation with the building entry and roll up door to the parts room. The building pedestrian entry is enhanced with a canopy structure and includes three (3) storefront glass windows and glass double door entry to the showroom. The East elevation has visible roof differentiation and five (5) storefront windows. The north elevation is not visible from public streets and includes three large 15' x 16' foot roll up doors to the service area. The West elevation has no windows, doors or architectural detail due to limited visibility from public streets. The color scheme is "Sand Stone" color for walls and "Slate Gray" color for metal rood and roll up doors. A masonry trash enclosure is proposed in the parking lot.

- 15. A trash and recyclables bin enclosure (minimum 6-ft high masonry wall with opaque metal gates) must be shown on the site plan conforming to the standards of Burrtec Waste Disposal, and located such that it does not conflict with the vehicular circulation pattern on the site. The trash enclosure shall include a solid rood element to prevent rainfall from enter the enclosure and to prevent wind dispersal.
- 16. The Applicant shall submit information regarding outdoor security lighting and parking lot lighting showing standard specifications for lighting fixtures should be included in the plans.
- 17. All new proposed signage shall comply with the guidelines established under Chapter 17.56 of the City of Coachella Municipal Code:
  - a. All proposed sign shall be channel lettering or individual lettering casings and logos in lieu of cabinets or painted signs.
  - b. The allowable sign area be based on ten (10) square feet of sign per acre to a maximum area of seventy-five (75) square feet per face.
  - c. Signs shall not exceed maximum height of six feet for a monument sign or twenty-five (25) for a freestanding sign.
- 18. The applicant will be required to comply with the City's Art in Public Places Ordinance. If the applicant elects to place artwork on the project site, the applicant shall place artwork in outdoor areas of the private property accessible to the public in a manner satisfactory to the Public Arts Commission. If the applicant elects to pay in-lieu art fees, then the fees shall be deposited into the Public Arts Fund at an amount of (1) One-half (1/2) of one percent (1%) for new commercial and industrial construction.
- 19. The undeveloped portion of project shall remain free of debris and trash and may not be utilized for storage of any equipment, products, or vehicles and etc.
- 20. The applicant shall receive all clearances required by the Coachella Valley Water District (CVWD) for placement of identification signs that may conflict with CVWD facilities.