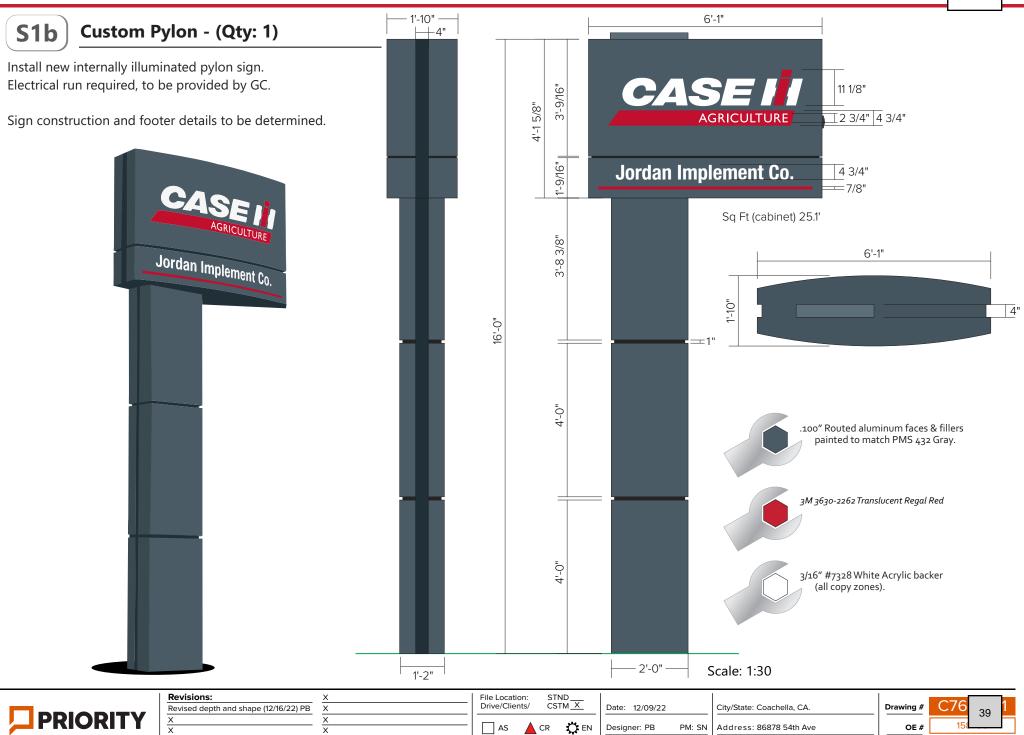

#### Signs:

The applicant proposes main signs and identifications sign with a gray, red and white color theme. A main sign with a sign area of 180 sq. ft. is proposed consisting of an aluminum panel with aluminum flat cut letters that reads "Case Agriculture" and "Jordan Implement Co." Industrial development consisting 2 ½ acres more are permitted to have an identification sign on each street frontage as either a monument sign at 6 foot maximum height or free-standing sign at a maximum height of 25 feet. The applicant proposes a modern industrial styled monument sign at 6 feet in height and approximately 12 feet in sign area and a freestanding sign at 16 feet in height and a sign face of 24 feet in area. All proposed signs are consistent with the development standards of the City's sign ordinance.