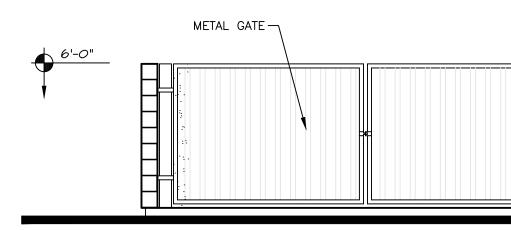

property line. This enclosed area will include gravel for groundcover. Staff has included a condition that the fencing consist of wrought iron materials and prohibit use of chain link fencing for consistency with fencing recent industrial development in the vicinity of the subject site. The site includes a gated area with sliding entry gates to access the rear service area. A wash rack is proposed adjacent to the building for the servicing of equipment.