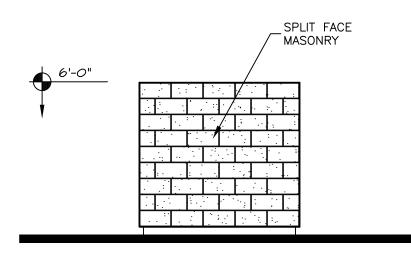

The applicant proposes a modern architectural theme with walls consisting of metal wall panels and a metal gable roof system. The ultimate building height is 25'5". The South elevation faces Avenue 54 and is the elevation with the building entry and roll up door to the parts room. The building pedestrian entry is enhanced with a canopy structure and includes three (3) storefront glass windows and glass double door entry to the showroom. The East elevation has visible roof differentiation and five (5) storefront windows. The north elevation is not visible from public streets and includes three large 15' x 16' foot roll up doors to the service area. The West elevation has no windows, doors or architectural detail due to limited visibility from public streets. The color scheme is "Sand Stone" color for walls and "Slate Gray" color for metal rood and roll up doors. A masonry trash enclosure is proposed in the parking lot.

- 15. A trash and recyclables bin enclosure (minimum 6-ft high masonry wall with opaque metal gates) must be shown on the site plan conforming to the standards of Burrtec Waste Disposal, and located such that it does not conflict with the vehicular circulation pattern on the site. The trash enclosure shall include a solid rood element to prevent rainfall from enter the enclosure and to prevent wind dispersal.
- 16. The Applicant shall submit information regarding outdoor security lighting and parking lot lighting showing standard specifications for lighting fixtures should be included in the plans.
- 17. All new proposed signage shall comply with the guidelines established under Chapter 17.56 of the City of Coachella Municipal Code:
  - a. All proposed sign shall be channel lettering or individual lettering casings and logos in lieu of cabinets or painted signs.
  - b. The allowable sign area be based on ten (10) square feet of sign per acre to a maximum area of seventy-five (75) square feet per face.
  - c. Signs shall not exceed maximum height of six feet for a monument sign or twenty-five (25) for a freestanding sign.
- 18. The applicant will be required to comply with the City's Art in Public Places Ordinance. If the applicant elects to place artwork on the project site, the applicant shall place artwork in outdoor areas of the private property accessible to the public in a manner satisfactory to the Public Arts Commission. If the applicant elects to pay in-lieu art fees, then the fees shall be deposited into the Public Arts Fund at an amount of (1) One-half (1/2) of one percent (1%) for new commercial and industrial construction.
- 19. The undeveloped portion of project shall remain free of debris and trash and may not be utilized for storage of any equipment, products, or vehicles and etc.
- 20. The applicant shall receive all clearances required by the Coachella Valley Water District (CVWD) for placement of identification signs that may conflict with CVWD facilities.