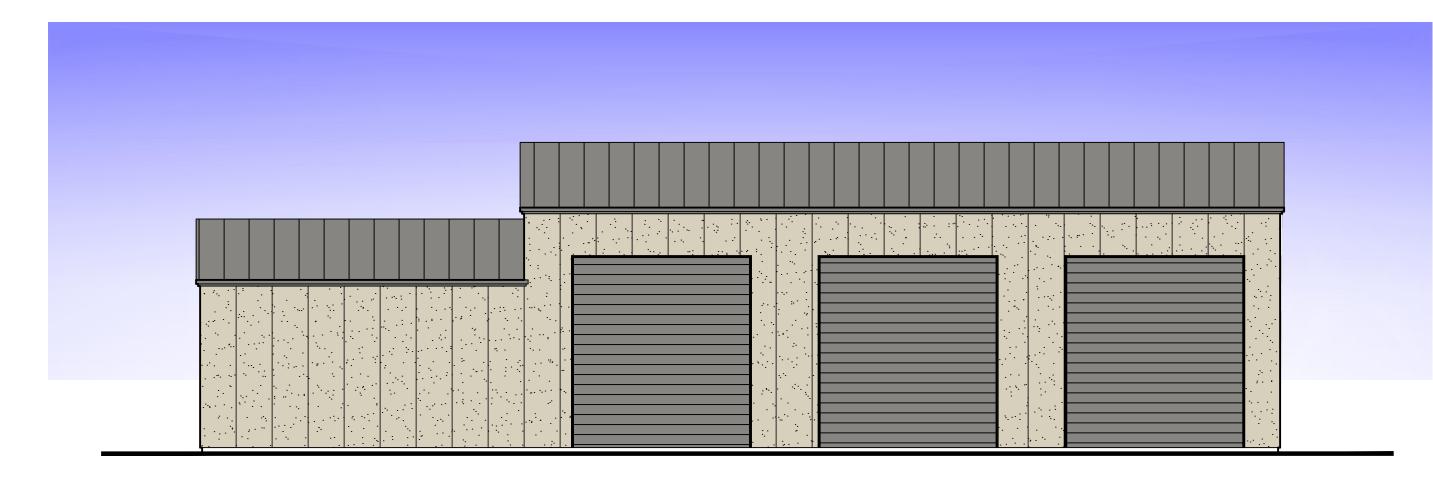

#### **DISCUSSION/ANALYSIS:**

The applicant, Chris Ellison, submitted a request for construction of a 5,400 square foot industrial building for Jordan Central Implement Co., "Jordan Central," on a 2.51-acre property located in the M-H (Heavy Industrial) Zoning District. Jordan Central is a retail farm equipment dealership providing sales, rental, service, and replacement parts to the agricultural industry in California, Arizona, and Northern Mexico. The company has locations in Brawley, El Centro, Indio, Blythe, and Mexicali, Mexico. The proposed building would house three service bays with three roll up doors, a 1,215 sq. ft. showroom, and a 1,161 sq. ft. parts room with roll up door. Additionally, two offices, two restrooms, a lounge and conference room are proposed in the building.

The applicant proposes a modern architectural theme with walls consisting of metal wall panels and a metal gable roof system. The ultimate building height is 25'5". The South elevation faces Avenue 54 and is the elevation with the building entry and roll up door to the parts room. The building pedestrian entry is enhanced with a canopy structure and includes three (3) storefront glass windows and glass double door entry to the showroom. The East elevation has visible roof differentiation and five (5) storefront windows. The north elevation is not visible from public streets and includes three large 15' x 16' foot roll up doors to the service area. The West elevation has no windows, doors or architectural detail due to limited visibility from public streets. The color scheme is "Sand Stone" color for walls and "Slate Gray" color for metal rood and roll up doors. A masonry trash enclosure is proposed in the parking lot.