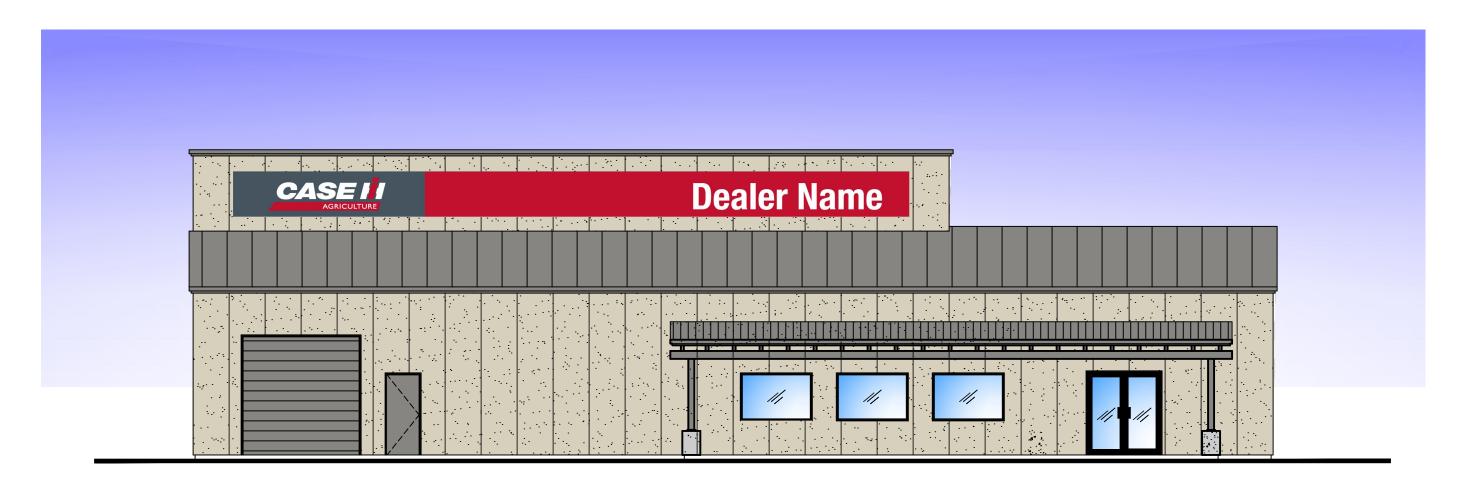

The applicant proposes a modern architectural theme with walls consisting of metal wall panels and a metal gable roof system. The ultimate building height is 25'5". The South elevation faces Avenue 54 and is the elevation with the building entry and roll up door to the parts room. The building pedestrian entry is enhanced with a canopy structure and includes three (3) storefront glass windows and glass double door entry to the showroom. The East elevation has visible roof differentiation and five (5) storefront windows. The north elevation is not visible from public streets and includes three large 15' x 16' foot roll up doors to the service area. The West elevation has no windows, doors or architectural detail due to limited visibility from public streets. The color scheme is "Sand Stone" color for walls and "Slate Gray" color for metal rood and roll up doors. A masonry trash enclosure is proposed in the parking lot.

#### Signs:

The applicant proposes main signs and identifications sign with a gray, red and white color theme. A main sign with a sign area of 180 sq. ft. is proposed consisting of an aluminum panel with aluminum flat cut letters that reads "Case Agriculture" and "Jordan Implement Co." Industrial development consisting 2 ½ acres more are permitted to have an identification sign on each street frontage as either a monument sign at 6 foot maximum height or free-standing sign at a maximum height of 25 feet. The applicant proposes a modern industrial styled monument sign at 6 feet in height and approximately 12 feet in sign area and a freestanding sign at 16 feet in height and a sign face of 24 feet in area. All proposed signs are consistent with the development standards of the City's sign ordinance.