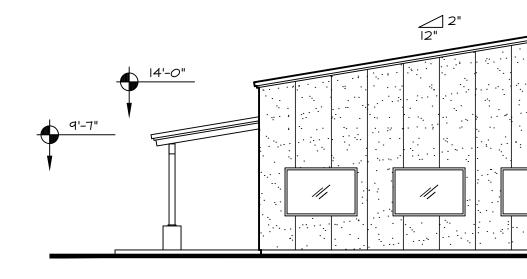

The applicant proposes a modern architectural theme with walls consisting of metal wall panels and a metal gable roof system. The ultimate building height is 25'5". The South elevation faces Avenue 54 and is the elevation with the building entry and roll up door to the parts room. The building pedestrian entry is enhanced with a canopy structure and includes three (3) storefront glass windows and glass double door entry to the showroom. The East elevation has visible roof differentiation and five (5) storefront windows. The north elevation is not visible from public streets and includes three large 15' x 16' foot roll up doors to the service area. The West elevation has no windows, doors or architectural detail due to limited visibility from public streets. The color scheme is "Sand Stone" color for walls and "Slate Gray" color for metal rood and roll up doors. A masonry trash enclosure is proposed in the parking lot.