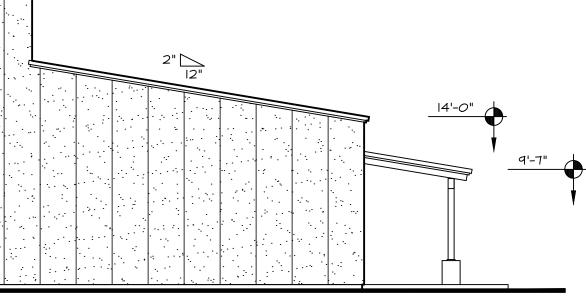

The applicant proposes a modern architectural theme with walls consisting of metal wall panels and a metal gable roof system. The ultimate building height is 25'5". The South elevation faces Avenue 54 and is the elevation with the building entry and roll up door to the parts room. The building pedestrian entry is enhanced with a canopy structure and includes three (3) storefront glass windows and glass double door entry to the showroom. The East elevation has visible roof differentiation and five (5) storefront windows. The north elevation is not visible from public streets and includes three large 15' x 16' foot roll up doors to the service area. The West elevation has no windows, doors or architectural detail due to limited visibility from public streets. The color scheme is "Sand Stone" color for walls and "Slate Gray" color for metal rood and roll up doors. A masonry trash enclosure is proposed in the parking lot.