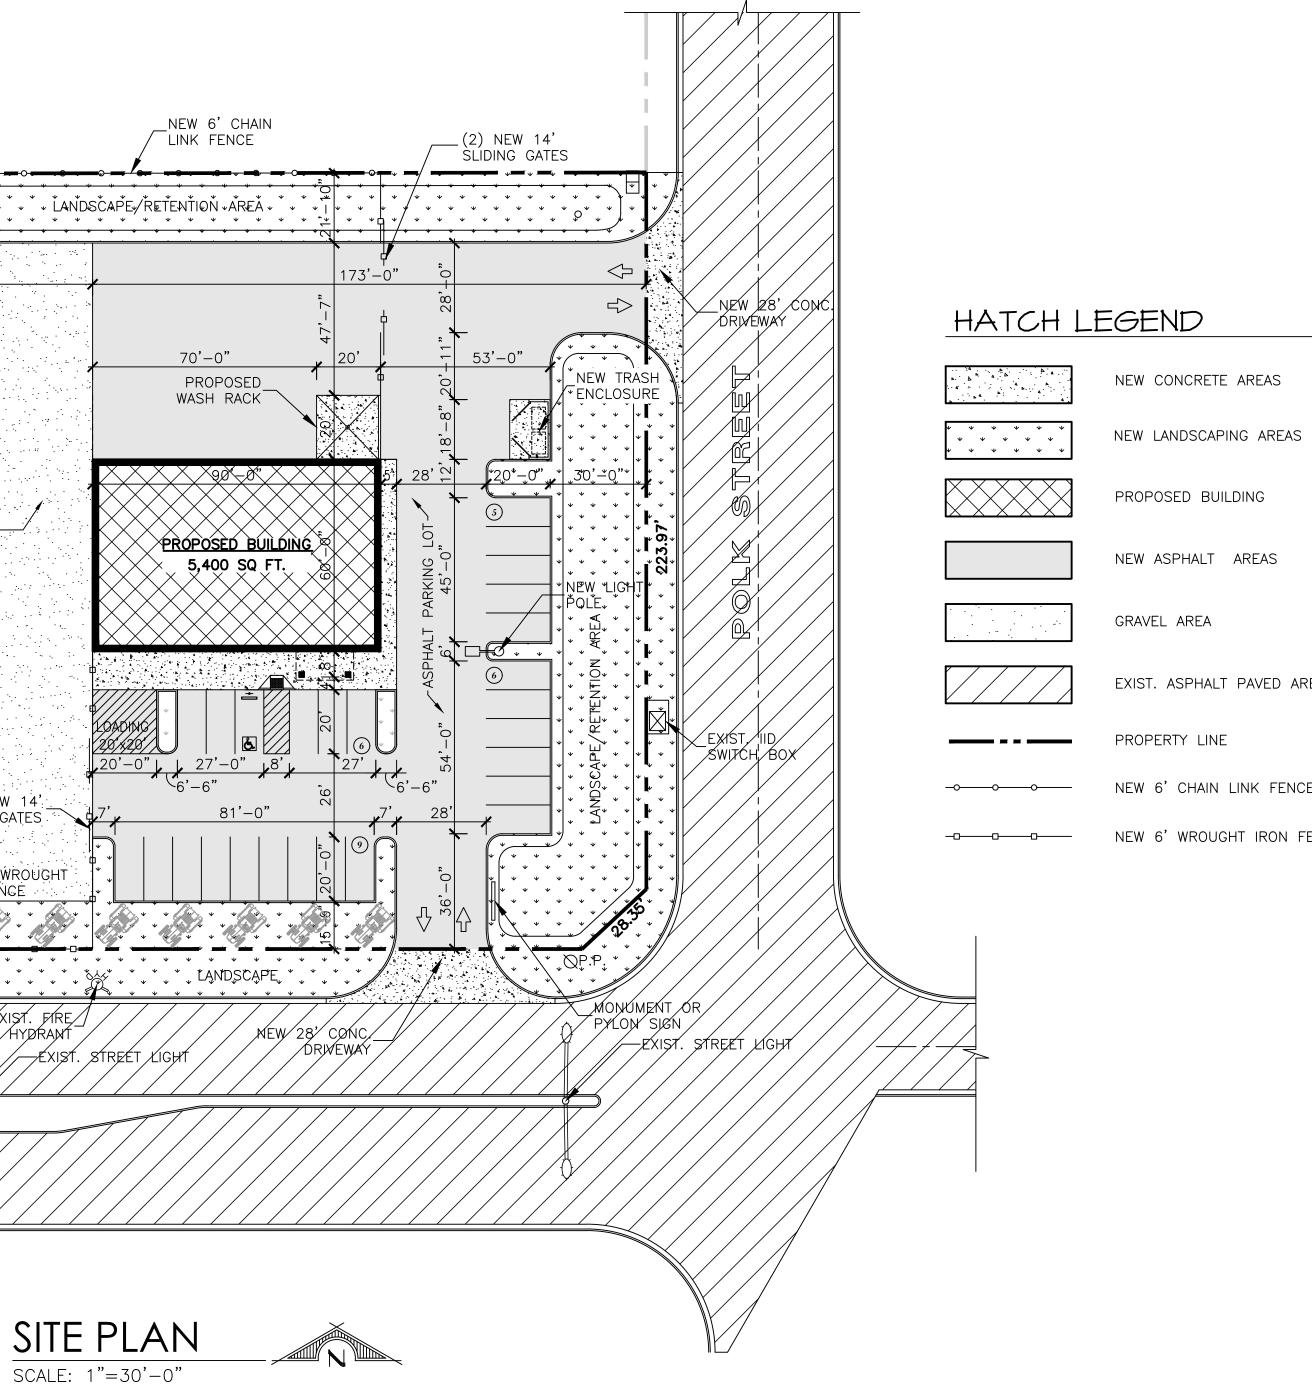

#### **DISCUSSION/ANALYSIS:**

The applicant, Chris Ellison, submitted a request for construction of a 5,400 square foot industrial building for Jordan Central Implement Co., "Jordan Central," on a 2.51-acre property located in the M-H (Heavy Industrial) Zoning District. Jordan Central is a retail farm equipment dealership providing sales, rental, service, and replacement parts to the agricultural industry in California, Arizona, and Northern Mexico. The company has locations in Brawley, El Centro, Indio, Blythe, and Mexicali, Mexico. The proposed building would house three service bays with three roll up doors, a 1,215 sq. ft. showroom, and a 1,161 sq. ft. parts room with roll up door. Additionally, two offices, two restrooms, a lounge and conference room are proposed in the building.

The applicant proposes a modern architectural theme with walls consisting of metal wall panels and a metal gable roof system. The ultimate building height is 25'5". The South elevation faces Avenue 54 and is the elevation with the building entry and roll up door to the parts room. The building pedestrian entry is enhanced with a canopy structure and includes three (3) storefront glass windows and glass double door entry to the showroom. The East elevation has visible roof differentiation and five (5) storefront windows. The north elevation is not visible from public streets and includes three large 15' x 16' foot roll up doors to the service area. The West elevation has no windows, doors or architectural detail due to limited visibility from public streets. The color scheme is "Sand Stone" color for walls and "Slate Gray" color for metal rood and roll up doors. A masonry trash enclosure is proposed in the parking lot.

#### Circulation and Parking:

Vehicular access to the site is provided by two driveways, with one accessing Avenue 54 and the other accessing Polk Street. The driveways access the on-site parking area consisting of 26 parking spaces, which is above the minimum requirement of 14 parking spaces or a surplus of 12 parking spaces. No sidewalks are shown on the proposed site plan, but sidewalks have been identified as a requirement along the frontage of Avenue 54 and Polk Street in the project conditions of approval. The applicant proposes to enclose an area of 21,384 sq. ft. for an undetermined future use with wrought iron fencing along Avenue 54 and chain link fencing on the western and northern

property line. This enclosed area will include gravel for groundcover. Staff has included a condition that the fencing consist of wrought iron materials and prohibit use of chain link fencing for consistency with fencing recent industrial development in the vicinity of the subject site. The site includes a gated area with sliding entry gates to access the rear service area. A wash rack is proposed adjacent to the building for the servicing of equipment.

- Internal landscaping equal to a minimum of five percent 5% of the parking area and driveway area is required and shall be distributed throughout the parking area.
- All landscape planter beds in interior parking areas shall be not less than five (5) feet in width and bordered by a concrete curb not less than six (6) inches nor more than eight (8) inches in height adjacent to the parking surface.
- Where a drive aisle abuts the side of a parking space a landscaped planter shall separate the parking space from the drive aisle.
- At least one (1) fifteen (15) gallon tree shall be provided within the parking area for every ten (10) parking spaces, with size, height and species acceptable to staff.

- 15. A trash and recyclables bin enclosure (minimum 6-ft high masonry wall with opaque metal gates) must be shown on the site plan conforming to the standards of Burrtec Waste Disposal, and located such that it does not conflict with the vehicular circulation pattern on the site. The trash enclosure shall include a solid rood element to prevent rainfall from enter the enclosure and to prevent wind dispersal.
- 16. The Applicant shall submit information regarding outdoor security lighting and parking lot lighting showing standard specifications for lighting fixtures should be included in the plans.
- 17. All new proposed signage shall comply with the guidelines established under Chapter 17.56 of the City of Coachella Municipal Code:
  - a. All proposed sign shall be channel lettering or individual lettering casings and logos in lieu of cabinets or painted signs.
  - b. The allowable sign area be based on ten (10) square feet of sign per acre to a maximum area of seventy-five (75) square feet per face.
  - c. Signs shall not exceed maximum height of six feet for a monument sign or twenty-five (25) for a freestanding sign.
- 18. The applicant will be required to comply with the City's Art in Public Places Ordinance. If the applicant elects to place artwork on the project site, the applicant shall place artwork in outdoor areas of the private property accessible to the public in a manner satisfactory to the Public Arts Commission. If the applicant elects to pay in-lieu art fees, then the fees shall be deposited into the Public Arts Fund at an amount of (1) One-half (1/2) of one percent (1%) for new commercial and industrial construction.
- 19. The undeveloped portion of project shall remain free of debris and trash and may not be utilized for storage of any equipment, products, or vehicles and etc.
- 20. The applicant shall receive all clearances required by the Coachella Valley Water District (CVWD) for placement of identification signs that may conflict with CVWD facilities.