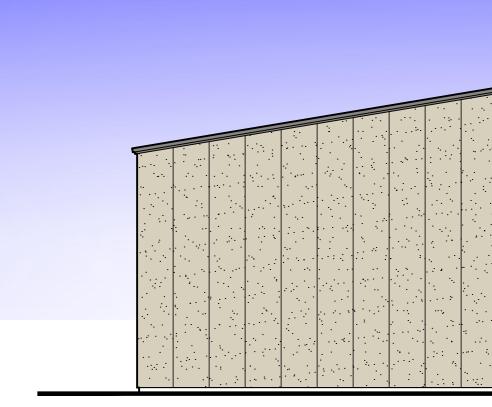

The applicant proposes a modern architectural theme with walls consisting of metal wall panels and a metal gable roof system. The ultimate building height is 25'5". The South elevation faces Avenue 54 and is the elevation with the building entry and roll up door to the parts room. The building pedestrian entry is enhanced with a canopy structure and includes three (3) storefront glass windows and glass double door entry to the showroom. The East elevation has visible roof differentiation and five (5) storefront windows. The north elevation is not visible from public streets and includes three large 15' x 16' foot roll up doors to the service area. The West elevation has no windows, doors or architectural detail due to limited visibility from public streets. The color scheme is "Sand Stone" color for walls and "Slate Gray" color for metal rood and roll up doors. A masonry trash enclosure is proposed in the parking lot.