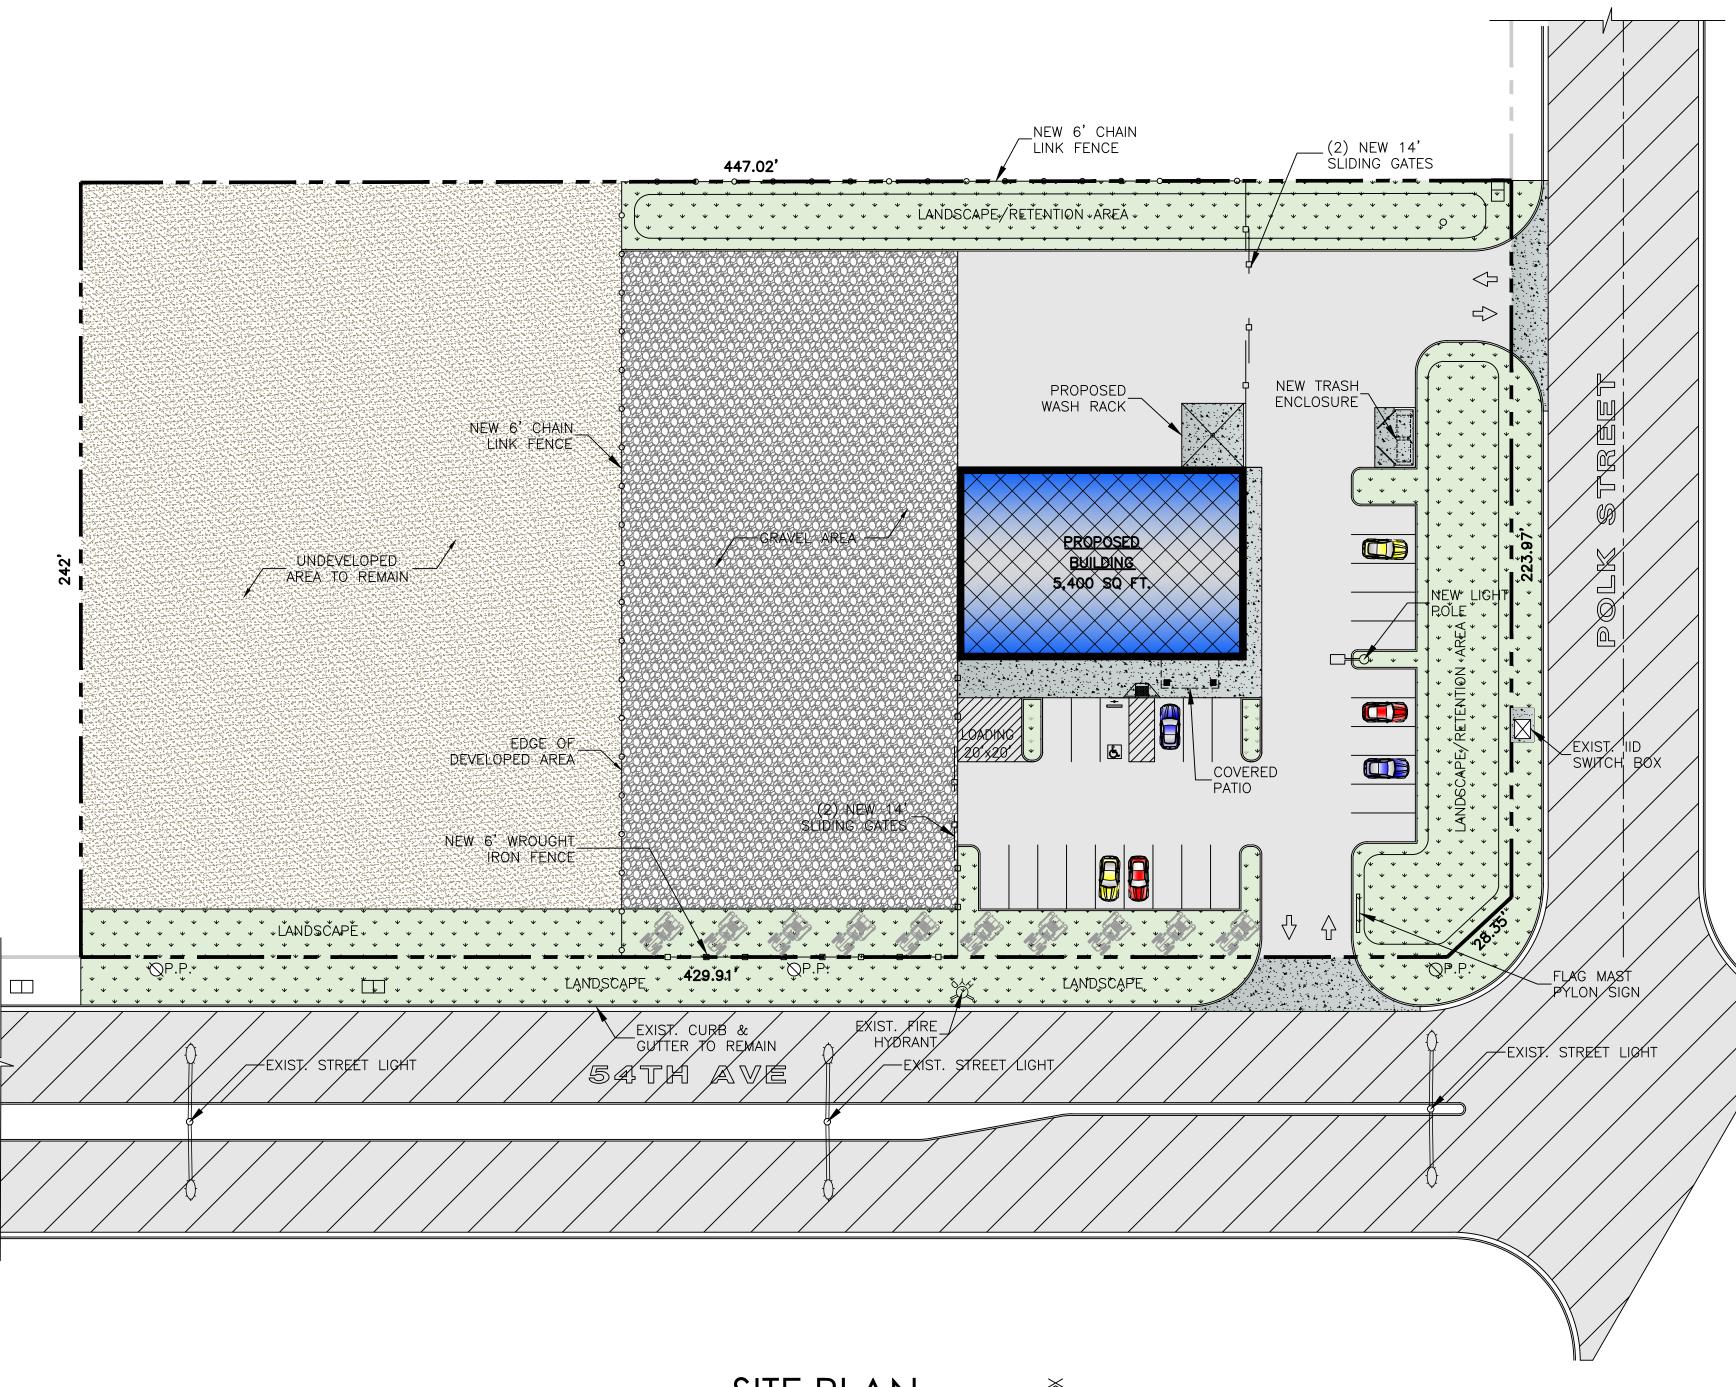

#### **DISCUSSION/ANALYSIS:**

The applicant, Chris Ellison, submitted a request for construction of a 5,400 square foot industrial building for Jordan Central Implement Co., "Jordan Central," on a 2.51-acre property located in the M-H (Heavy Industrial) Zoning District. Jordan Central is a retail farm equipment dealership providing sales, rental, service, and replacement parts to the agricultural industry in California, Arizona, and Northern Mexico. The company has locations in Brawley, El Centro, Indio, Blythe, and Mexicali, Mexico. The proposed building would house three service bays with three roll up doors, a 1,215 sq. ft. showroom, and a 1,161 sq. ft. parts room with roll up door. Additionally, two offices, two restrooms, a lounge and conference room are proposed in the building.

#### Circulation and Parking:

Vehicular access to the site is provided by two driveways, with one accessing Avenue 54 and the other accessing Polk Street. The driveways access the on-site parking area consisting of 26 parking spaces, which is above the minimum requirement of 14 parking spaces or a surplus of 12 parking spaces. No sidewalks are shown on the proposed site plan, but sidewalks have been identified as a requirement along the frontage of Avenue 54 and Polk Street in the project conditions of approval. The applicant proposes to enclose an area of 21,384 sq. ft. for an undetermined future use with wrought iron fencing along Avenue 54 and chain link fencing on the western and northern

property line. This enclosed area will include gravel for groundcover. Staff has included a condition that the fencing consist of wrought iron materials and prohibit use of chain link fencing for consistency with fencing recent industrial development in the vicinity of the subject site. The site includes a gated area with sliding entry gates to access the rear service area. A wash rack is proposed adjacent to the building for the servicing of equipment.

#### Landscaping

The proposed landscape plan includes shade trees, shrubs and groundcover along the site frontage along Avenue 54 and Polk Street. All landscaping is water efficient landscaping. Trees includes Tipu and Mulga trees. Shrub plantings include Blue Hesper, Fairy Duster, Red Bird of Paradise, Feathery Cassia, Little-leaf Cordia, Desert Milkweed and Soaptree Yucca. Desert Gold decomposed granite, Apache Brown crushed stone and boulders are proposed for groundcover. The applicant proposed display of ten (10) vehicles in the landscape parkway that would not include the planting of shade trees.