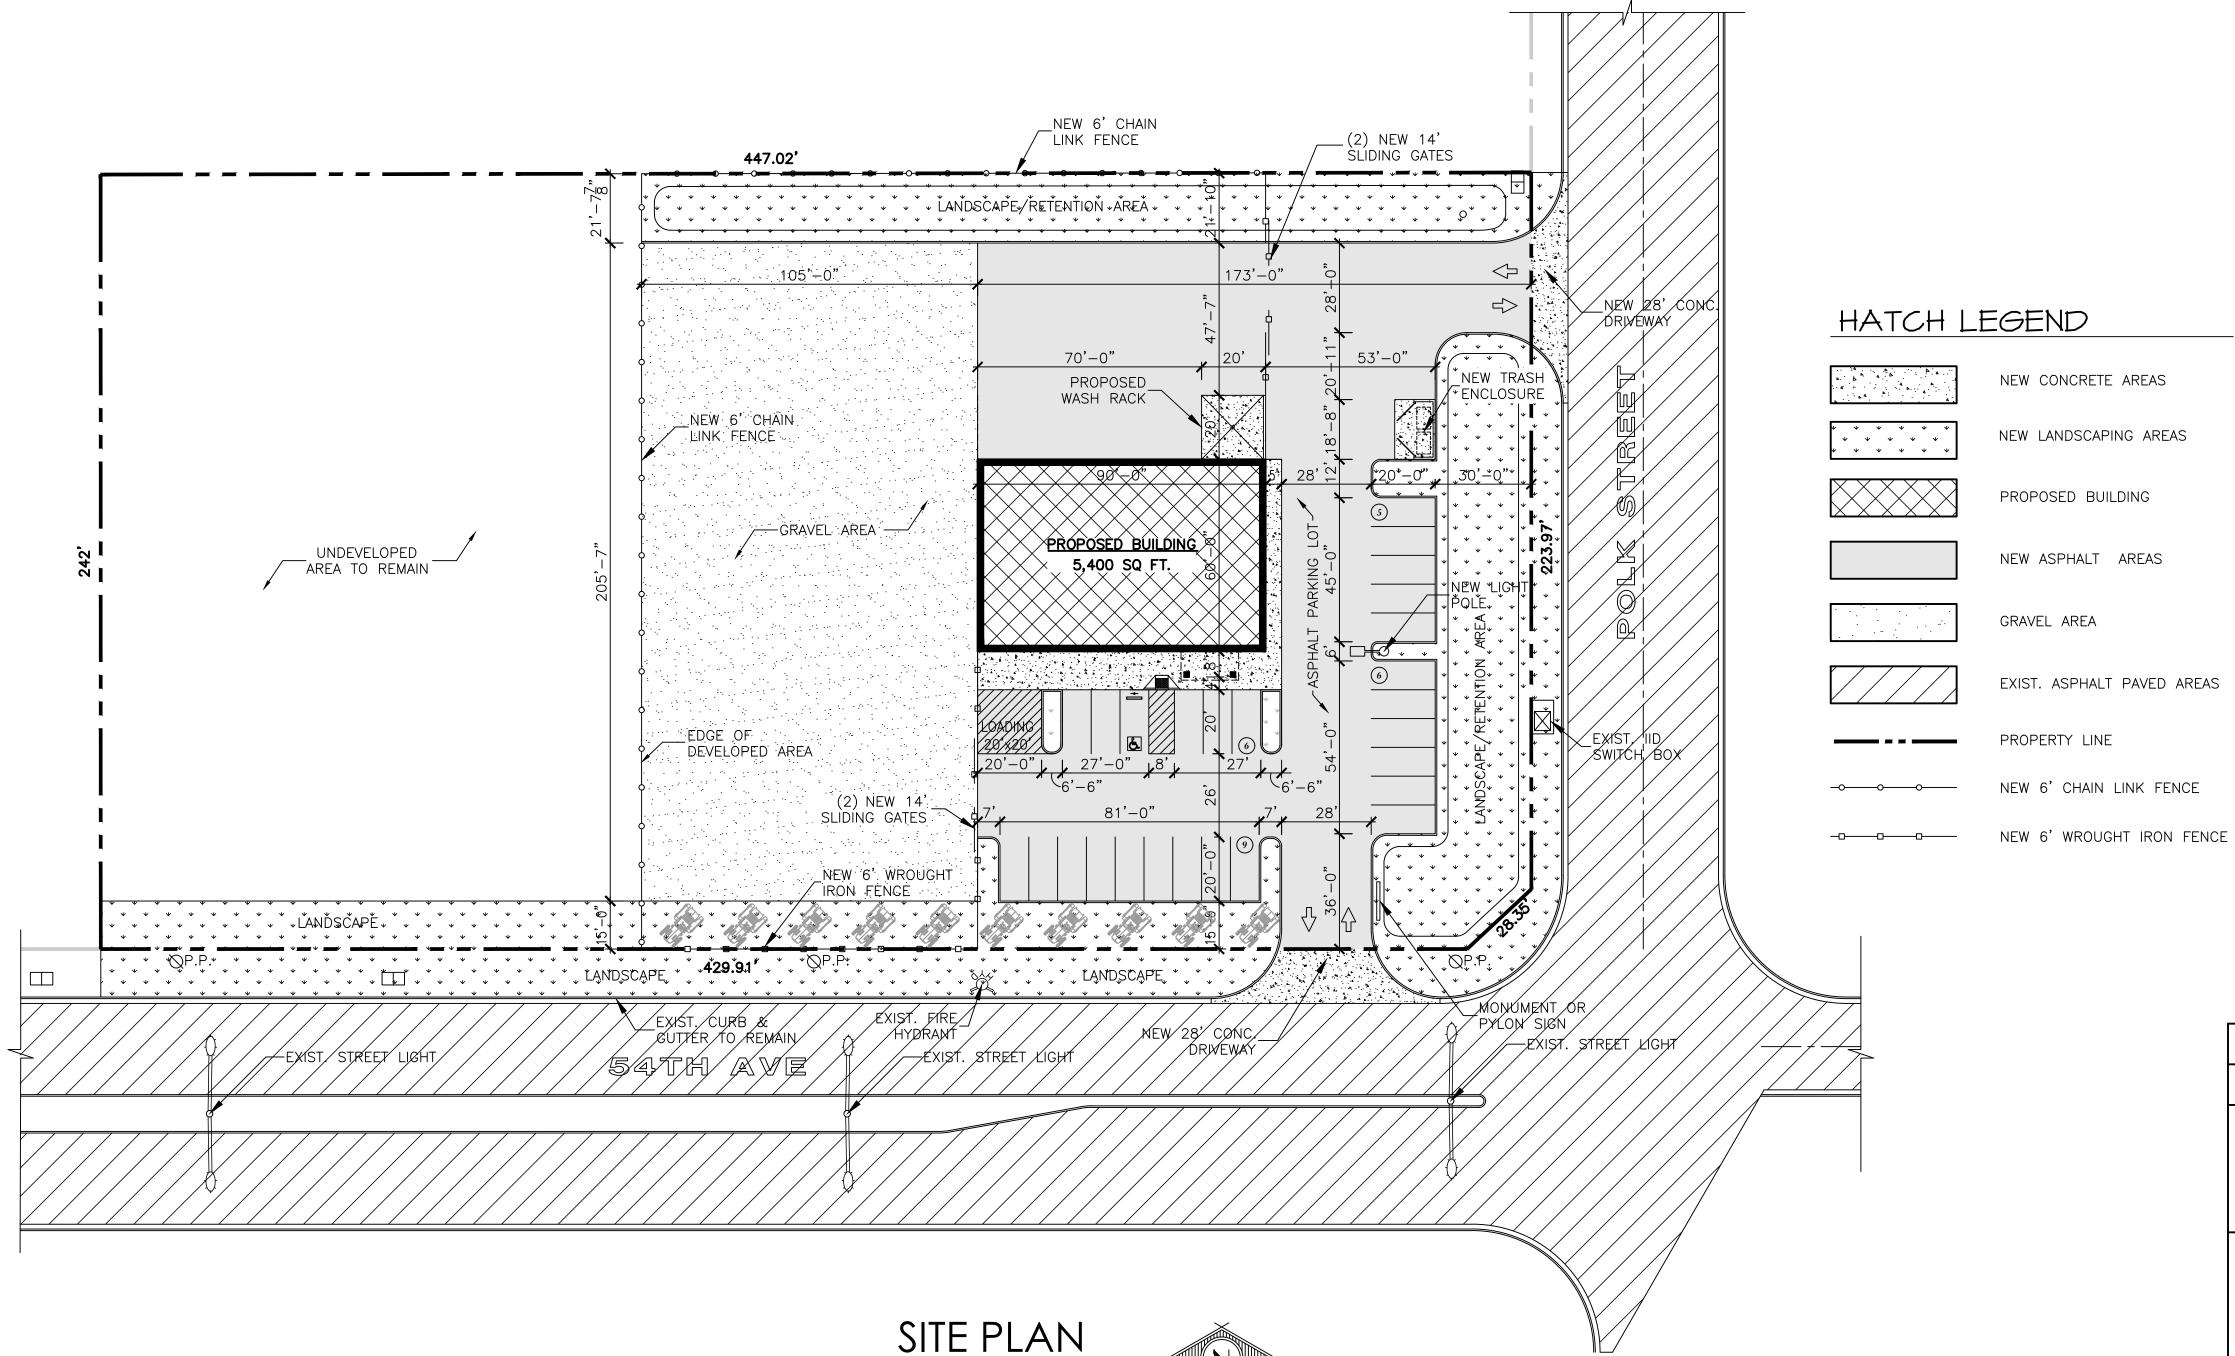

#### **DISCUSSION/ANALYSIS:**

The applicant, Chris Ellison, submitted a request for construction of a 5,400 square foot industrial building for Jordan Central Implement Co., "Jordan Central," on a 2.51-acre property located in the M-H (Heavy Industrial) Zoning District. Jordan Central is a retail farm equipment dealership providing sales, rental, service, and replacement parts to the agricultural industry in California, Arizona, and Northern Mexico. The company has locations in Brawley, El Centro, Indio, Blythe, and Mexicali, Mexico. The proposed building would house three service bays with three roll up doors, a 1,215 sq. ft. showroom, and a 1,161 sq. ft. parts room with roll up door. Additionally, two offices, two restrooms, a lounge and conference room are proposed in the building.

The applicant proposes a modern architectural theme with walls consisting of metal wall panels and a metal gable roof system. The ultimate building height is 25'5". The South elevation faces Avenue 54 and is the elevation with the building entry and roll up door to the parts room. The building pedestrian entry is enhanced with a canopy structure and includes three (3) storefront glass windows and glass double door entry to the showroom. The East elevation has visible roof differentiation and five (5) storefront windows. The north elevation is not visible from public streets and includes three large 15' x 16' foot roll up doors to the service area. The West elevation has no windows, doors or architectural detail due to limited visibility from public streets. The color scheme is "Sand Stone" color for walls and "Slate Gray" color for metal rood and roll up doors. A masonry trash enclosure is proposed in the parking lot.

#### Circulation and Parking:

Vehicular access to the site is provided by two driveways, with one accessing Avenue 54 and the other accessing Polk Street. The driveways access the on-site parking area consisting of 26 parking spaces, which is above the minimum requirement of 14 parking spaces or a surplus of 12 parking spaces. No sidewalks are shown on the proposed site plan, but sidewalks have been identified as a requirement along the frontage of Avenue 54 and Polk Street in the project conditions of approval. The applicant proposes to enclose an area of 21,384 sq. ft. for an undetermined future use with wrought iron fencing along Avenue 54 and chain link fencing on the western and northern

property line. This enclosed area will include gravel for groundcover. Staff has included a condition that the fencing consist of wrought iron materials and prohibit use of chain link fencing for consistency with fencing recent industrial development in the vicinity of the subject site. The site includes a gated area with sliding entry gates to access the rear service area. A wash rack is proposed adjacent to the building for the servicing of equipment.

#### Landscaping

The proposed landscape plan includes shade trees, shrubs and groundcover along the site frontage along Avenue 54 and Polk Street. All landscaping is water efficient landscaping. Trees includes Tipu and Mulga trees. Shrub plantings include Blue Hesper, Fairy Duster, Red Bird of Paradise, Feathery Cassia, Little-leaf Cordia, Desert Milkweed and Soaptree Yucca. Desert Gold decomposed granite, Apache Brown crushed stone and boulders are proposed for groundcover. The applicant proposed display of ten (10) vehicles in the landscape parkway that would not include the planting of shade trees.

- Internal landscaping equal to a minimum of five percent 5% of the parking area and driveway area is required and shall be distributed throughout the parking area.
- All landscape planter beds in interior parking areas shall be not less than five (5) feet in width and bordered by a concrete curb not less than six (6) inches nor more than eight (8) inches in height adjacent to the parking surface.
- Where a drive aisle abuts the side of a parking space a landscaped planter shall separate the parking space from the drive aisle.
- At least one (1) fifteen (15) gallon tree shall be provided within the parking area for every ten (10) parking spaces, with size, height and species acceptable to staff.

- 15. A trash and recyclables bin enclosure (minimum 6-ft high masonry wall with opaque metal gates) must be shown on the site plan conforming to the standards of Burrtec Waste Disposal, and located such that it does not conflict with the vehicular circulation pattern on the site. The trash enclosure shall include a solid rood element to prevent rainfall from enter the enclosure and to prevent wind dispersal.
- 16. The Applicant shall submit information regarding outdoor security lighting and parking lot lighting showing standard specifications for lighting fixtures should be included in the plans.
- 17. All new proposed signage shall comply with the guidelines established under Chapter 17.56 of the City of Coachella Municipal Code:
  - a. All proposed sign shall be channel lettering or individual lettering casings and logos in lieu of cabinets or painted signs.
  - b. The allowable sign area be based on ten (10) square feet of sign per acre to a maximum area of seventy-five (75) square feet per face.
  - c. Signs shall not exceed maximum height of six feet for a monument sign or twenty-five (25) for a freestanding sign.
- 18. The applicant will be required to comply with the City's Art in Public Places Ordinance. If the applicant elects to place artwork on the project site, the applicant shall place artwork in outdoor areas of the private property accessible to the public in a manner satisfactory to the Public Arts Commission. If the applicant elects to pay in-lieu art fees, then the fees shall be deposited into the Public Arts Fund at an amount of (1) One-half (1/2) of one percent (1%) for new commercial and industrial construction.
- 19. The undeveloped portion of project shall remain free of debris and trash and may not be utilized for storage of any equipment, products, or vehicles and etc.
- 20. The applicant shall receive all clearances required by the Coachella Valley Water District (CVWD) for placement of identification signs that may conflict with CVWD facilities.