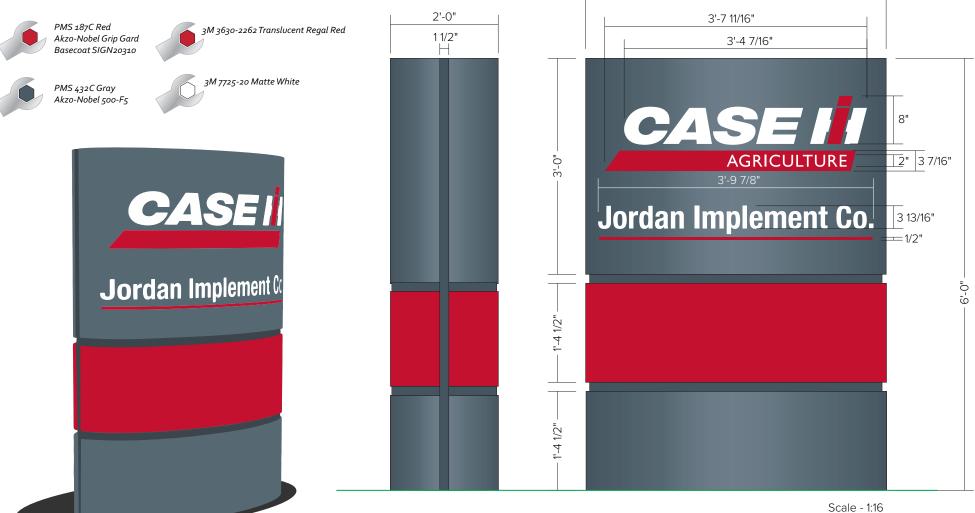

#### Signs:

The applicant proposes main signs and identifications sign with a gray, red and white color theme. A main sign with a sign area of 180 sq. ft. is proposed consisting of an aluminum panel with aluminum flat cut letters that reads "Case Agriculture" and "Jordan Implement Co." Industrial development consisting 2 ½ acres more are permitted to have an identification sign on each street frontage as either a monument sign at 6 foot maximum height or free-standing sign at a maximum height of 25 feet. The applicant proposes a modern industrial styled monument sign at 6 feet in height and approximately 12 feet in sign area and a freestanding sign at 16 feet in height and a sign face of 24 feet in area. All proposed signs are consistent with the development standards of the City's sign ordinance.