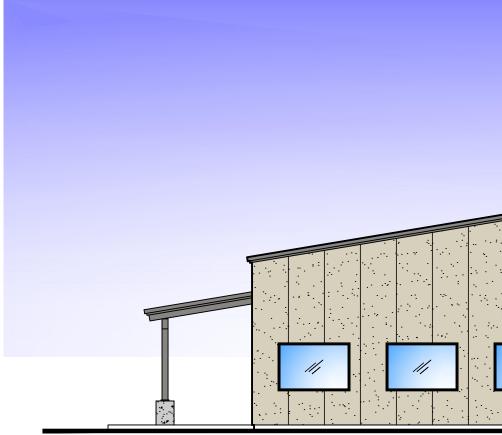

The applicant proposes a modern architectural theme with walls consisting of metal wall panels and a metal gable roof system. The ultimate building height is 25'5". The South elevation faces Avenue 54 and is the elevation with the building entry and roll up door to the parts room. The building pedestrian entry is enhanced with a canopy structure and includes three (3) storefront glass windows and glass double door entry to the showroom. The East elevation has visible roof differentiation and five (5) storefront windows. The north elevation is not visible from public streets and includes three large 15' x 16' foot roll up doors to the service area. The West elevation has no windows, doors or architectural detail due to limited visibility from public streets. The color scheme is "Sand Stone" color for walls and "Slate Gray" color for metal rood and roll up doors. A masonry trash enclosure is proposed in the parking lot.