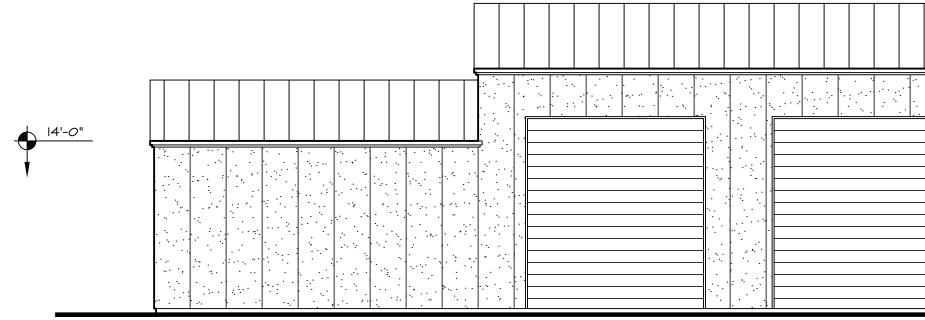

The applicant proposes a modern architectural theme with walls consisting of metal wall panels and a metal gable roof system. The ultimate building height is 25'5". The South elevation faces Avenue 54 and is the elevation with the building entry and roll up door to the parts room. The building pedestrian entry is enhanced with a canopy structure and includes three (3) storefront glass windows and glass double door entry to the showroom. The East elevation has visible roof differentiation and five (5) storefront windows. The north elevation is not visible from public streets and includes three large 15' x 16' foot roll up doors to the service area. The West elevation has no windows, doors or architectural detail due to limited visibility from public streets. The color scheme is "Sand Stone" color for walls and "Slate Gray" color for metal rood and roll up doors. A masonry trash enclosure is proposed in the parking lot.