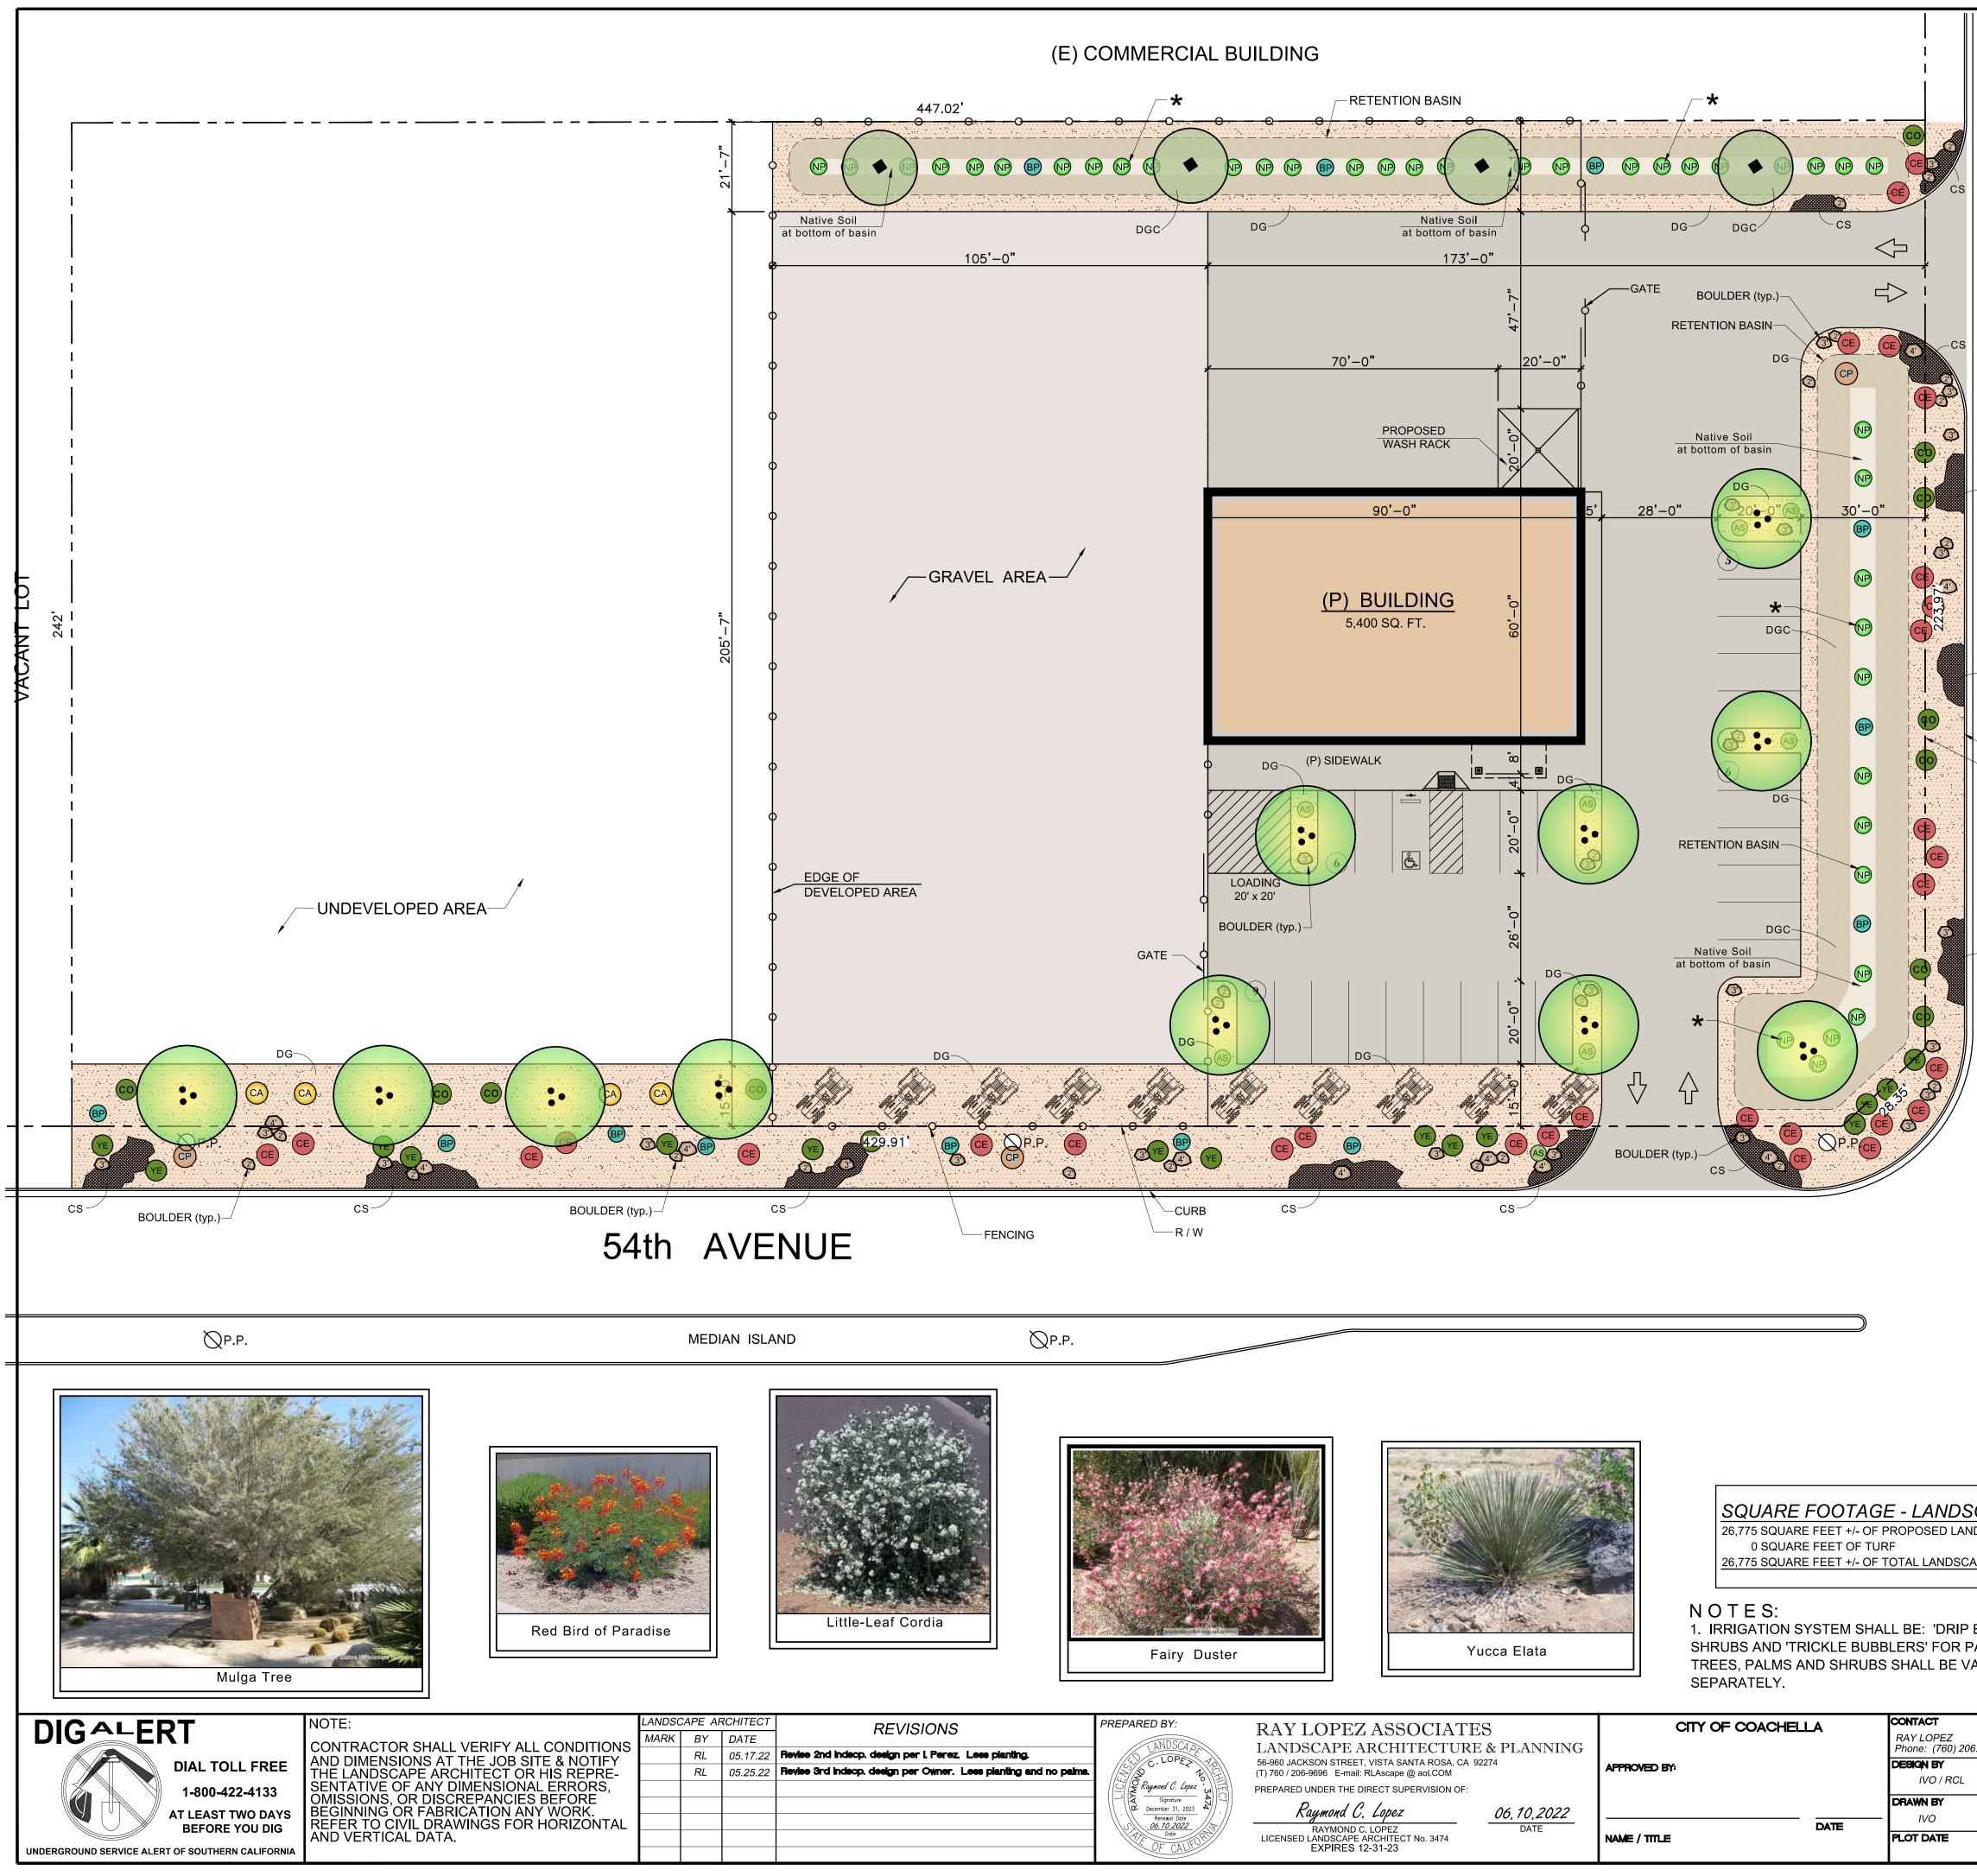

#### **DISCUSSION/ANALYSIS:**

The applicant, Chris Ellison, submitted a request for construction of a 5,400 square foot industrial building for Jordan Central Implement Co., "Jordan Central," on a 2.51-acre property located in the M-H (Heavy Industrial) Zoning District. Jordan Central is a retail farm equipment dealership providing sales, rental, service, and replacement parts to the agricultural industry in California, Arizona, and Northern Mexico. The company has locations in Brawley, El Centro, Indio, Blythe, and Mexicali, Mexico. The proposed building would house three service bays with three roll up doors, a 1,215 sq. ft. showroom, and a 1,161 sq. ft. parts room with roll up door. Additionally, two offices, two restrooms, a lounge and conference room are proposed in the building.

The applicant proposes a modern architectural theme with walls consisting of metal wall panels and a metal gable roof system. The ultimate building height is 25'5". The South elevation faces Avenue 54 and is the elevation with the building entry and roll up door to the parts room. The building pedestrian entry is enhanced with a canopy structure and includes three (3) storefront glass windows and glass double door entry to the showroom. The East elevation has visible roof differentiation and five (5) storefront windows. The north elevation is not visible from public streets and includes three large 15' x 16' foot roll up doors to the service area. The West elevation has no windows, doors or architectural detail due to limited visibility from public streets. The color scheme is "Sand Stone" color for walls and "Slate Gray" color for metal rood and roll up doors. A masonry trash enclosure is proposed in the parking lot.

#### Circulation and Parking:

Vehicular access to the site is provided by two driveways, with one accessing Avenue 54 and the other accessing Polk Street. The driveways access the on-site parking area consisting of 26 parking spaces, which is above the minimum requirement of 14 parking spaces or a surplus of 12 parking spaces. No sidewalks are shown on the proposed site plan, but sidewalks have been identified as a requirement along the frontage of Avenue 54 and Polk Street in the project conditions of approval. The applicant proposes to enclose an area of 21,384 sq. ft. for an undetermined future use with wrought iron fencing along Avenue 54 and chain link fencing on the western and northern

property line. This enclosed area will include gravel for groundcover. Staff has included a condition that the fencing consist of wrought iron materials and prohibit use of chain link fencing for consistency with fencing recent industrial development in the vicinity of the subject site. The site includes a gated area with sliding entry gates to access the rear service area. A wash rack is proposed adjacent to the building for the servicing of equipment.

#### Landscaping

The proposed landscape plan includes shade trees, shrubs and groundcover along the site frontage along Avenue 54 and Polk Street. All landscaping is water efficient landscaping. Trees includes Tipu and Mulga trees. Shrub plantings include Blue Hesper, Fairy Duster, Red Bird of Paradise, Feathery Cassia, Little-leaf Cordia, Desert Milkweed and Soaptree Yucca. Desert Gold decomposed granite, Apache Brown crushed stone and boulders are proposed for groundcover. The applicant proposed display of ten (10) vehicles in the landscape parkway that would not include the planting of shade trees.