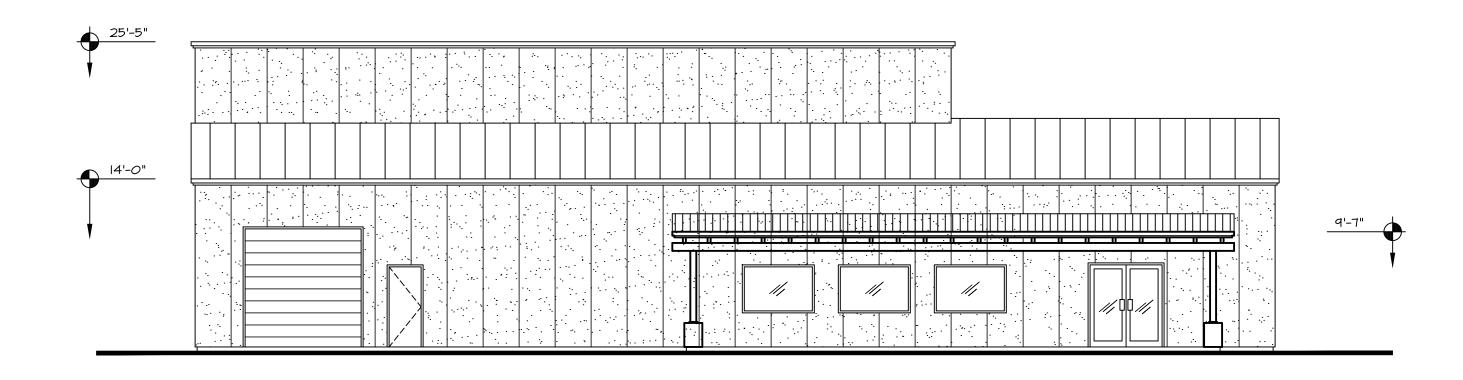

The applicant proposes a modern architectural theme with walls consisting of metal wall panels and a metal gable roof system. The ultimate building height is 25'5". The South elevation faces Avenue 54 and is the elevation with the building entry and roll up door to the parts room. The building pedestrian entry is enhanced with a canopy structure and includes three (3) storefront glass windows and glass double door entry to the showroom. The East elevation has visible roof differentiation and five (5) storefront windows. The north elevation is not visible from public streets and includes three large 15' x 16' foot roll up doors to the service area. The West elevation has no windows, doors or architectural detail due to limited visibility from public streets. The color scheme is "Sand Stone" color for walls and "Slate Gray" color for metal rood and roll up doors. A masonry trash enclosure is proposed in the parking lot.