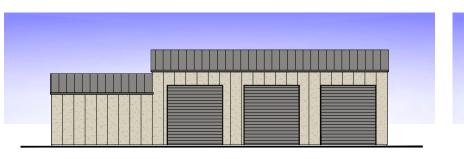

#### **DISCUSSION/ANALYSIS:**

The applicant, Chris Ellison, submitted a request for construction of a 5,400 square foot industrial building for Jordan Central Implement Co., "Jordan Central," on a 2.51-acre property located in the M-H (Heavy Industrial) Zoning District. Jordan Central is a retail farm equipment dealership providing sales, rental, service, and replacement parts to the agricultural industry in California, Arizona, and Northern Mexico. The company has locations in Brawley, El Centro, Indio, Blythe, and Mexicali, Mexico. The proposed building would house three service bays with three roll up doors, a 1,215 sq. ft. showroom, and a 1,161 sq. ft. parts room with roll up door. Additionally, two offices, two restrooms, a lounge and conference room are proposed in the building.

The applicant proposes a modern architectural theme with walls consisting of metal wall panels and a metal gable roof system. The ultimate building height is 25'5". The South elevation faces Avenue 54 and is the elevation with the building entry and roll up door to the parts room. The building pedestrian entry is enhanced with a canopy structure and includes three (3) storefront glass windows and glass double door entry to the showroom. The East elevation has visible roof differentiation and five (5) storefront windows. The north elevation is not visible from public streets and includes three large 15' x 16' foot roll up doors to the service area. The West elevation has no windows, doors or architectural detail due to limited visibility from public streets. The color scheme is "Sand Stone" color for walls and "Slate Gray" color for metal rood and roll up doors. A masonry trash enclosure is proposed in the parking lot.