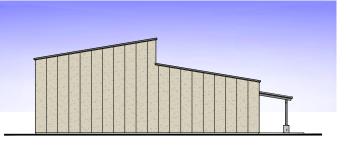

The applicant proposes a modern architectural theme with walls consisting of metal wall panels and a metal gable roof system. The ultimate building height is 25'5". The South elevation faces Avenue 54 and is the elevation with the building entry and roll up door to the parts room. The building pedestrian entry is enhanced with a canopy structure and includes three (3) storefront glass windows and glass double door entry to the showroom. The East elevation has visible roof differentiation and five (5) storefront windows. The north elevation is not visible from public streets and includes three large 15' x 16' foot roll up doors to the service area. The West elevation has no windows, doors or architectural detail due to limited visibility from public streets. The color scheme is "Sand Stone" color for walls and "Slate Gray" color for metal rood and roll up doors. A masonry trash enclosure is proposed in the parking lot.