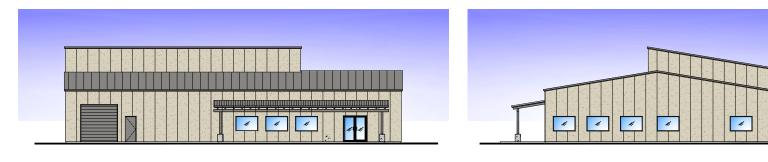

#### **DISCUSSION/ANALYSIS:**

The applicant, Chris Ellison, submitted a request for construction of a 5,400 square foot industrial building for Jordan Central Implement Co., "Jordan Central," on a 2.51-acre property located in the M-H (Heavy Industrial) Zoning District. Jordan Central is a retail farm equipment dealership providing sales, rental, service, and replacement parts to the agricultural industry in California, Arizona, and Northern Mexico. The company has locations in Brawley, El Centro, Indio, Blythe, and Mexicali, Mexico. The proposed building would house three service bays with three roll up doors, a 1,215 sq. ft. showroom, and a 1,161 sq. ft. parts room with roll up door. Additionally, two offices, two restrooms, a lounge and conference room are proposed in the building.

The applicant proposes a modern architectural theme with walls consisting of metal wall panels and a metal gable roof system. The ultimate building height is 25'5". The South elevation faces Avenue 54 and is the elevation with the building entry and roll up door to the parts room. The building pedestrian entry is enhanced with a canopy structure and includes three (3) storefront glass windows and glass double door entry to the showroom. The East elevation has visible roof differentiation and five (5) storefront windows. The north elevation is not visible from public streets and includes three large 15' x 16' foot roll up doors to the service area. The West elevation has no windows, doors or architectural detail due to limited visibility from public streets. The color scheme is "Sand Stone" color for walls and "Slate Gray" color for metal rood and roll up doors. A masonry trash enclosure is proposed in the parking lot.