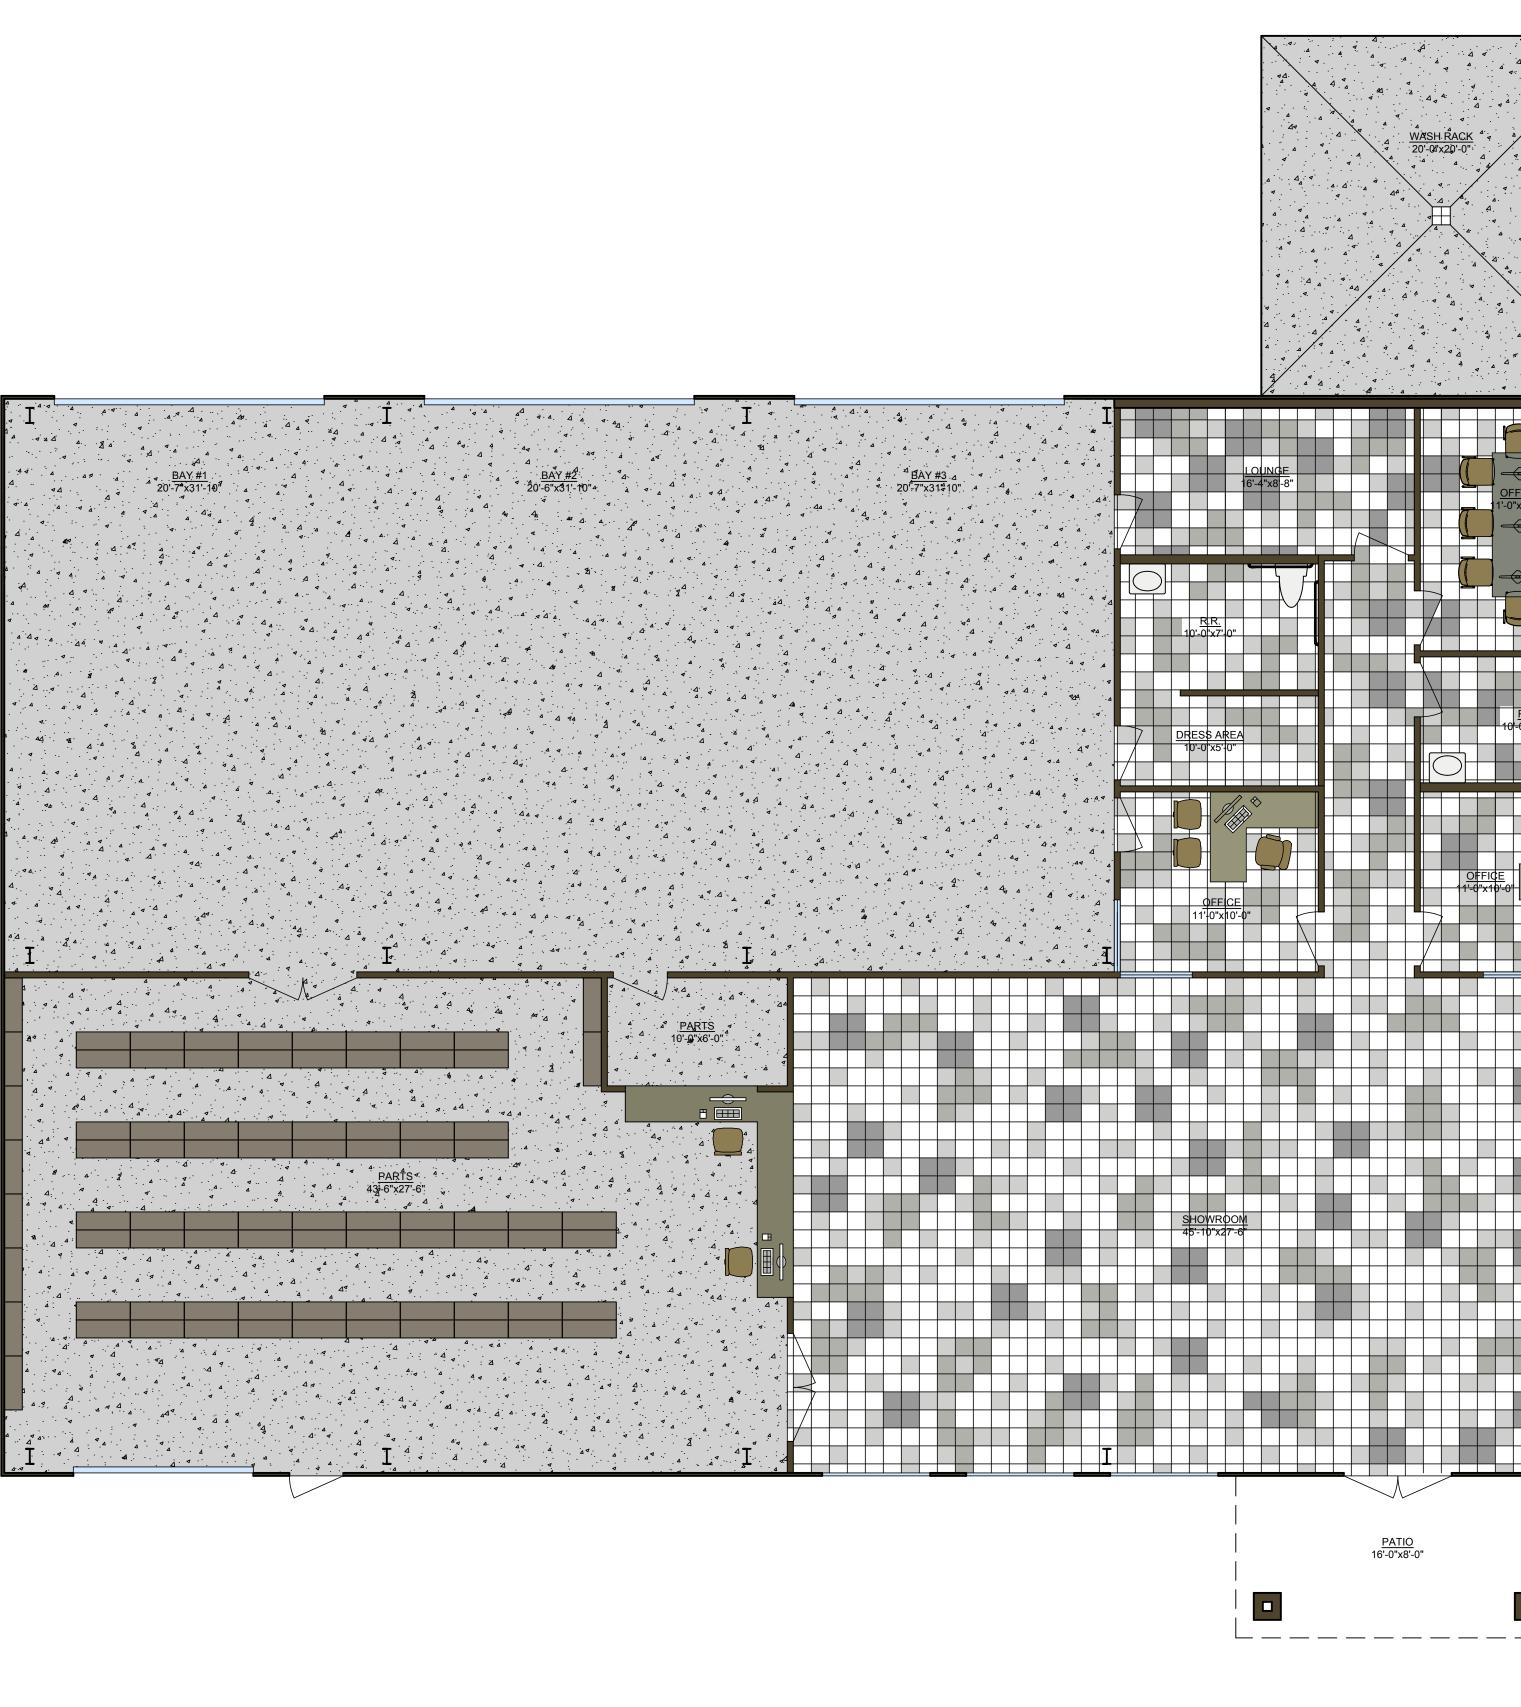

#### **DISCUSSION/ANALYSIS:**

The applicant, Chris Ellison, submitted a request for construction of a 5,400 square foot industrial building for Jordan Central Implement Co., "Jordan Central," on a 2.51-acre property located in the M-H (Heavy Industrial) Zoning District. Jordan Central is a retail farm equipment dealership providing sales, rental, service, and replacement parts to the agricultural industry in California, Arizona, and Northern Mexico. The company has locations in Brawley, El Centro, Indio, Blythe, and Mexicali, Mexico. The proposed building would house three service bays with three roll up doors, a 1,215 sq. ft. showroom, and a 1,161 sq. ft. parts room with roll up door. Additionally, two offices, two restrooms, a lounge and conference room are proposed in the building.