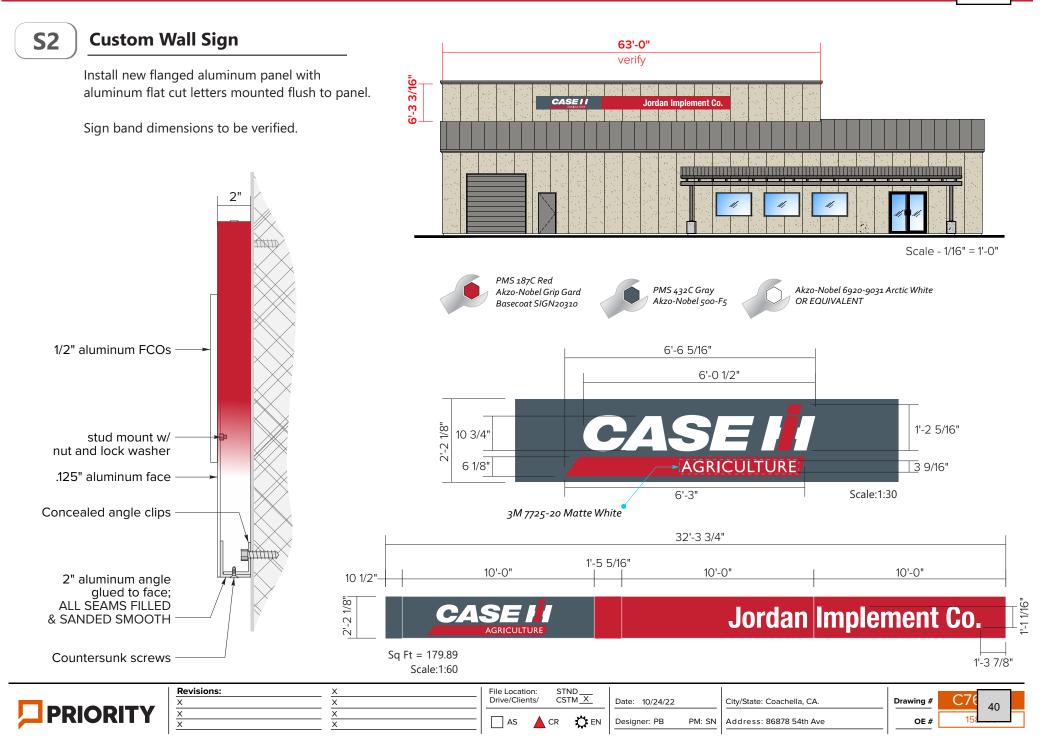

#### Signs:

The applicant proposes main signs and identifications sign with a gray, red and white color theme. A main sign with a sign area of 180 sq. ft. is proposed consisting of an aluminum panel with aluminum flat cut letters that reads "Case Agriculture" and "Jordan Implement Co." Industrial development consisting 2 ½ acres more are permitted to have an identification sign on each street frontage as either a monument sign at 6 foot maximum height or free-standing sign at a maximum height of 25 feet. The applicant proposes a modern industrial styled monument sign at 6 feet in height and approximately 12 feet in sign area and a freestanding sign at 16 feet in height and a sign face of 24 feet in area. All proposed signs are consistent with the development standards of the City's sign ordinance.