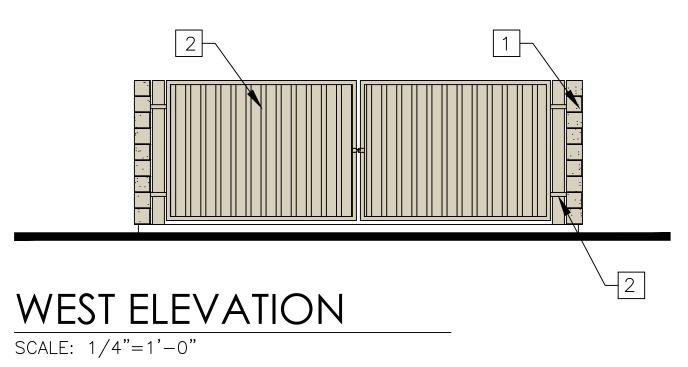

The applicant proposes a modern architectural theme with walls consisting of metal wall panels and a metal gable roof system. The ultimate building height is 25'5". The South elevation faces Avenue 54 and is the elevation with the building entry and roll up door to the parts room. The building pedestrian entry is enhanced with a canopy structure and includes three (3) storefront glass windows and glass double door entry to the showroom. The East elevation has visible roof differentiation and five (5) storefront windows. The north elevation is not visible from public streets and includes three large 15' x 16' foot roll up doors to the service area. The West elevation has no windows, doors or architectural detail due to limited visibility from public streets. The color scheme is "Sand Stone" color for walls and "Slate Gray" color for metal rood and roll up doors. A masonry trash enclosure is proposed in the parking lot.