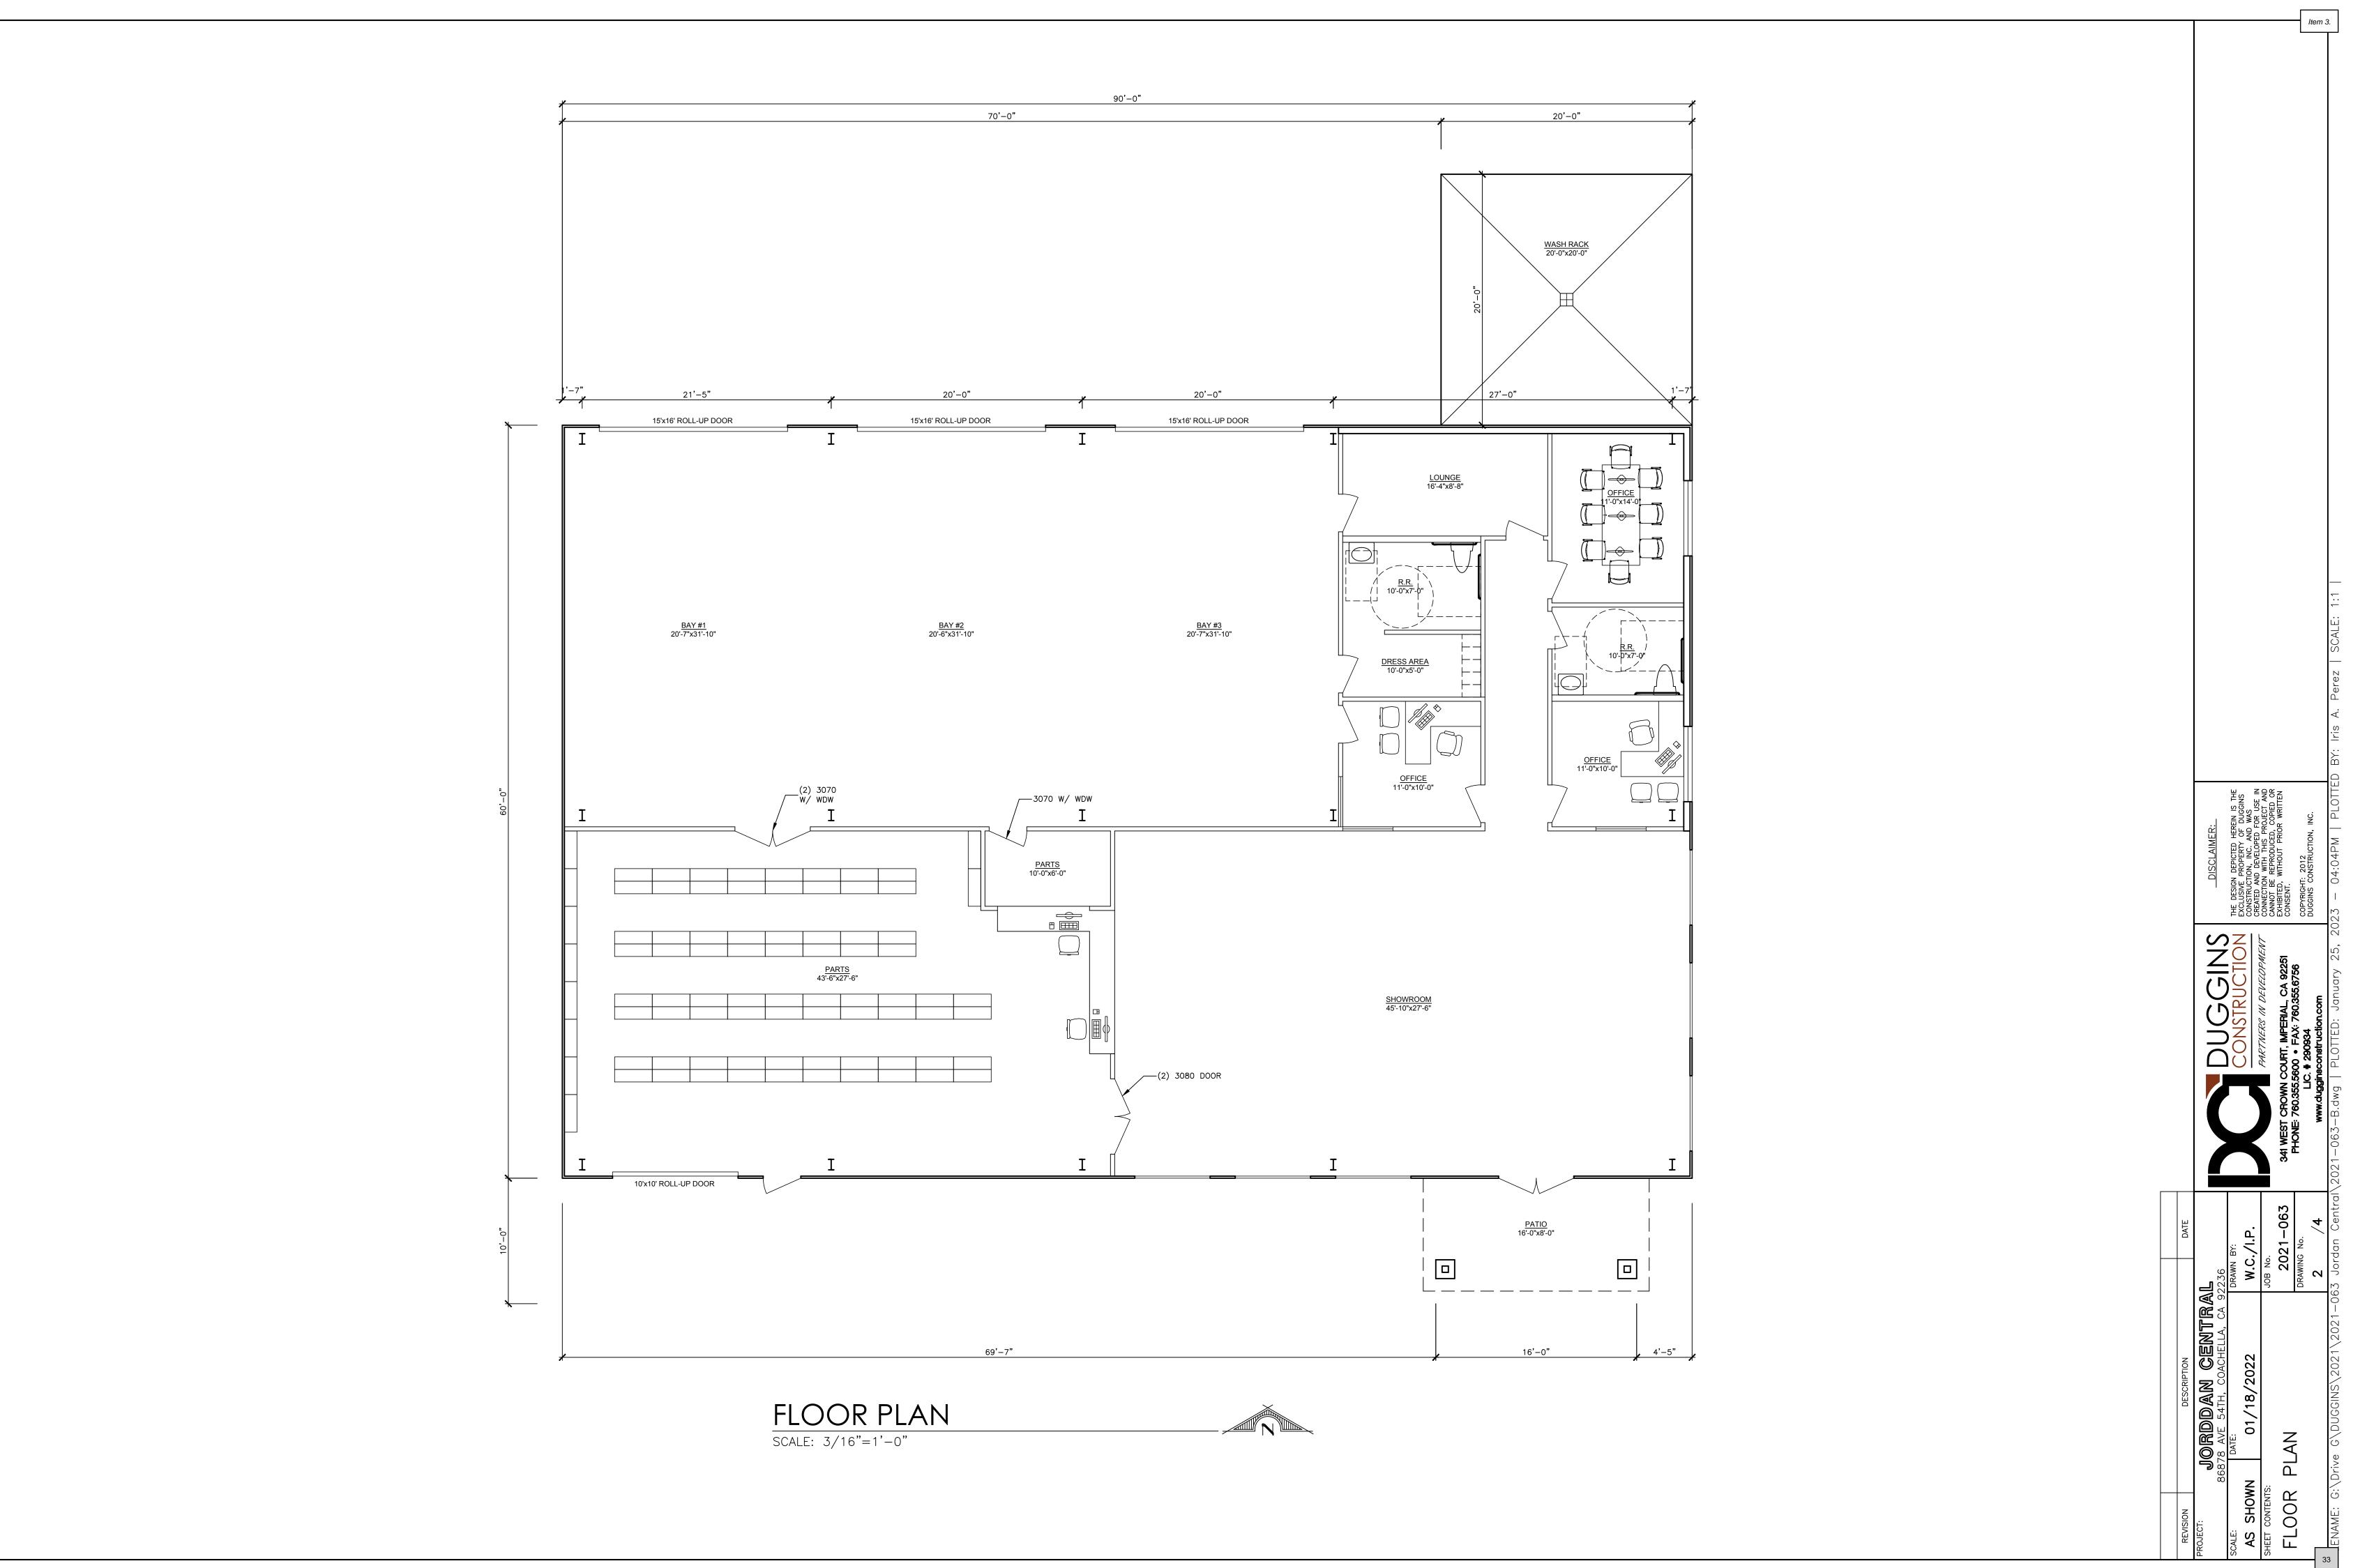

#### **DISCUSSION/ANALYSIS:**

The applicant, Chris Ellison, submitted a request for construction of a 5,400 square foot industrial building for Jordan Central Implement Co., "Jordan Central," on a 2.51-acre property located in the M-H (Heavy Industrial) Zoning District. Jordan Central is a retail farm equipment dealership providing sales, rental, service, and replacement parts to the agricultural industry in California, Arizona, and Northern Mexico. The company has locations in Brawley, El Centro, Indio, Blythe, and Mexicali, Mexico. The proposed building would house three service bays with three roll up doors, a 1,215 sq. ft. showroom, and a 1,161 sq. ft. parts room with roll up door. Additionally, two offices, two restrooms, a lounge and conference room are proposed in the building.

The applicant proposes a modern architectural theme with walls consisting of metal wall panels and a metal gable roof system. The ultimate building height is 25'5". The South elevation faces Avenue 54 and is the elevation with the building entry and roll up door to the parts room. The building pedestrian entry is enhanced with a canopy structure and includes three (3) storefront glass windows and glass double door entry to the showroom. The East elevation has visible roof differentiation and five (5) storefront windows. The north elevation is not visible from public streets and includes three large 15' x 16' foot roll up doors to the service area. The West elevation has no windows, doors or architectural detail due to limited visibility from public streets. The color scheme is "Sand Stone" color for walls and "Slate Gray" color for metal rood and roll up doors. A masonry trash enclosure is proposed in the parking lot.